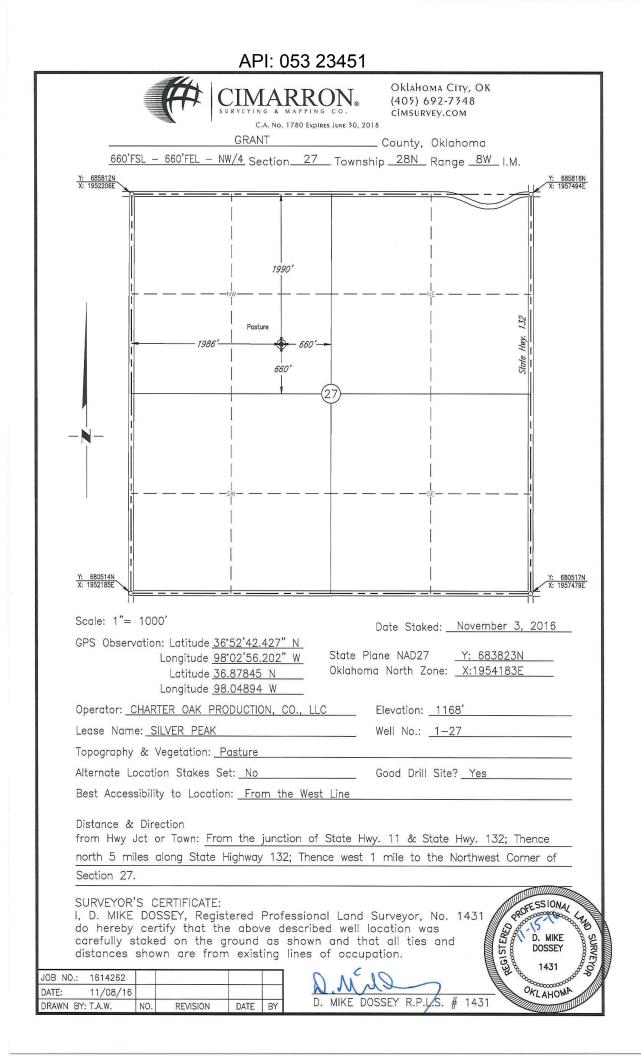

| PI NUMBER:                           | 053 23451<br>Oil & Gas                                                                 | OIL & GAS<br>OKLAHC                          | CORPORATION (<br>CONSERVATION<br>P.O. BOX 52000<br>MA CITY, OK 73<br>(Rule 165:10-3-1) | N DIVISION<br>152-2000                                 | Approval Date:12/09/2016Expiration Date:06/09/2017 |  |
|--------------------------------------|----------------------------------------------------------------------------------------|----------------------------------------------|----------------------------------------------------------------------------------------|--------------------------------------------------------|----------------------------------------------------|--|
|                                      |                                                                                        |                                              | PERMIT TO DRIL                                                                         | L                                                      |                                                    |  |
|                                      |                                                                                        |                                              |                                                                                        | -                                                      |                                                    |  |
| WELL LOCATION                        | : Sec: 27 Twp: 28N Rge                                                                 | : 8W County: GRAN                            | т                                                                                      |                                                        |                                                    |  |
| SPOT LOCATION                        | : CSENW                                                                                |                                              | SOUTH FROM EA                                                                          | ST                                                     |                                                    |  |
|                                      |                                                                                        | SECTION LINES:                               | 660 660                                                                                | )                                                      |                                                    |  |
| Lease Name:                          | SILVER PEAK                                                                            | Well No:                                     | 1-27                                                                                   | Well will b                                            | e 660 feet from nearest unit or lease boundary.    |  |
| Operator<br>Name:                    | CHARTER OAK PRODUCTION                                                                 | I CO LLC                                     | Telephone: 40528                                                                       | 50361                                                  | OTC/OCC Number: 21672 0                            |  |
|                                      | R OAK PRODUCTION CO<br>JAIL POINTE DR                                                  | LLC                                          |                                                                                        | SCHMITZ FAMILY F                                       | FARMS, LLC                                         |  |
|                                      | MA CITY, OK                                                                            | 73134-1037                                   |                                                                                        | 5412 W. 8TH AVE.                                       |                                                    |  |
| UKLAHU                               | WACHT, OK                                                                              | 73134-1037                                   |                                                                                        | STILLWATER                                             | OK 74074                                           |  |
| 3<br>4<br>5<br>Spacing Orders:       | OSWEGO<br>CHEROKEE SAND<br>MISSISSIPPI CHAT<br>212304<br>253468<br>143502              | 4700<br>4850<br>5100<br>Location Exception C | 8<br>9<br>10<br>Orders:                                                                | VIOLA<br>SIMPSON<br>2ND WILCOX                         | 5650<br>5680<br>5700<br>Increased Density Orders:  |  |
| Pending CD Num                       | bers:                                                                                  |                                              |                                                                                        |                                                        | Special Orders:                                    |  |
| Total Depth: 6                       | 6450 Ground Elevation                                                                  | : 1168 Surface C                             | casing: 250                                                                            | Dep                                                    | oth to base of Treatable Water-Bearing FM: 160     |  |
| Under Federal                        | Jurisdiction: No                                                                       | Fresh Water                                  | Fresh Water Supply Well Drilled: No                                                    |                                                        | Surface Water used to Drill: Yes                   |  |
| PIT 1 INFORMA                        | TION                                                                                   |                                              | Approve                                                                                | Approved Method for disposal of Drilling Fluids:       |                                                    |  |
| Type of Pit Syste                    | em: ON SITE                                                                            |                                              | A. Eva                                                                                 | A. Evaporation/dewater and backfilling of reserve pit. |                                                    |  |
| Type of Mud Sys                      | stem: WATER BASED                                                                      |                                              |                                                                                        |                                                        |                                                    |  |
| Is depth to top of                   | 3000 Average: 5000<br>f ground water greater than 10ft belo<br>municipal water well? N | w base of pit? Y                             | H. SO                                                                                  | L COMPACTED PIT, NOTIF                                 | EY DISTRICT PRIOR TO TESTING SOIL PIT LINER        |  |
| Wellhead Protect                     | tion Area? N                                                                           |                                              |                                                                                        |                                                        |                                                    |  |
|                                      | ated in a Hydrologically Sensitive Are                                                 | ea.                                          |                                                                                        |                                                        |                                                    |  |
| Category of Pit                      |                                                                                        |                                              |                                                                                        |                                                        |                                                    |  |
|                                      | or Category: 1B                                                                        |                                              |                                                                                        |                                                        |                                                    |  |
|                                      |                                                                                        |                                              |                                                                                        |                                                        |                                                    |  |
| Pit Location is<br>Pit Location Forr |                                                                                        |                                              |                                                                                        |                                                        |                                                    |  |