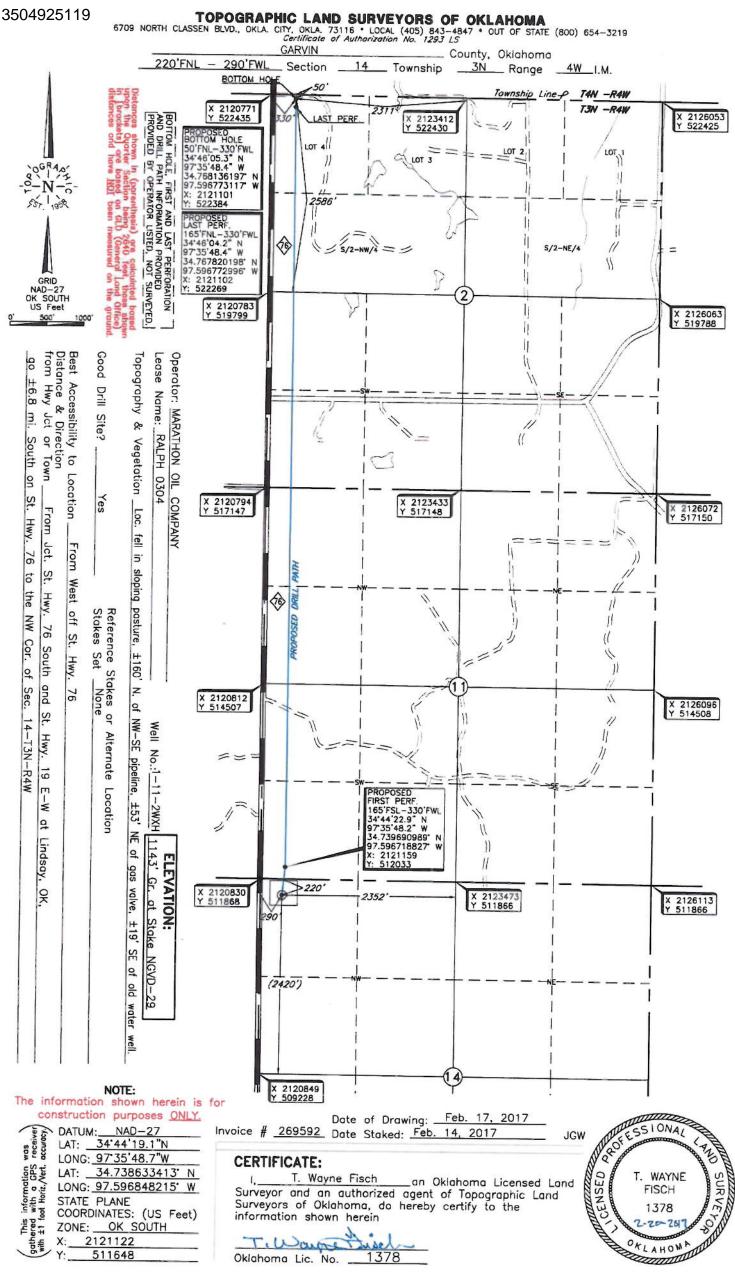

| PI NUMBER: 049 25119                                                                                                                                                                                                                                    | OKLAHOMA CORPORATION COMMISSION<br>OIL & GAS CONSERVATION DIVISION<br>P.O. BOX 52000<br>OKLAHOMA CITY, OK 73152-2000<br>(Buto 165:10.2.1) |                         | /ISION                     | Approval Date:<br>Expiration Date: | 03/31/2017<br>09/30/2017   |
|---------------------------------------------------------------------------------------------------------------------------------------------------------------------------------------------------------------------------------------------------------|-------------------------------------------------------------------------------------------------------------------------------------------|-------------------------|----------------------------|------------------------------------|----------------------------|
| rizontal Hole Oil & Gas                                                                                                                                                                                                                                 |                                                                                                                                           | (Rule 165:10-3-1)       |                            |                                    |                            |
|                                                                                                                                                                                                                                                         | <u> </u>                                                                                                                                  | PERMIT TO DRILL         |                            |                                    |                            |
|                                                                                                                                                                                                                                                         |                                                                                                                                           |                         |                            |                                    |                            |
| WELL LOCATION: Sec: 14 Twp: 3N Rge:                                                                                                                                                                                                                     | 4W County: GARVI                                                                                                                          | Ν                       |                            |                                    |                            |
| SPOT LOCATION: NW NW NW                                                                                                                                                                                                                                 |                                                                                                                                           | NORTH FROM WEST         |                            |                                    |                            |
|                                                                                                                                                                                                                                                         | SECTION LINES:                                                                                                                            | 220 290                 |                            |                                    |                            |
| Lease Name: RALPH 0304                                                                                                                                                                                                                                  | Well No:                                                                                                                                  | 1-11-2WXH               | Well will be               | 220 feet from neare                | st unit or lease boundary. |
| Operator MARATHON OIL COMPANY<br>Name:                                                                                                                                                                                                                  |                                                                                                                                           | Telephone: 7132962003   |                            | OTC/OCC Number:                    | 1363 0                     |
|                                                                                                                                                                                                                                                         |                                                                                                                                           |                         |                            |                                    |                            |
|                                                                                                                                                                                                                                                         |                                                                                                                                           | JON                     | IES PERRY FAMI             | ILY                                |                            |
| 5555 SAN FELIPE ST                                                                                                                                                                                                                                      |                                                                                                                                           | PO                      | BOX 151                    |                                    |                            |
| HOUSTON, TX                                                                                                                                                                                                                                             | 77056-2701                                                                                                                                | LINI                    | DSAY                       | OK 7                               | 3052                       |
|                                                                                                                                                                                                                                                         |                                                                                                                                           |                         |                            | _                                  |                            |
| 1 WOODFORD<br>2<br>3<br>4<br>5<br>Specing Orders: 659164                                                                                                                                                                                                | 12829                                                                                                                                     | 6<br>7<br>8<br>9<br>10  |                            |                                    |                            |
| Spacing Orders: 659225                                                                                                                                                                                                                                  | Location Exception C                                                                                                                      | Irders:                 | lr<br>                     | ncreased Density Orders:           |                            |
| Pending CD Numbers: 201701182<br>201701183                                                                                                                                                                                                              |                                                                                                                                           |                         | s                          | Special Orders:                    |                            |
| Total Depth: 23218 Ground Elevation:                                                                                                                                                                                                                    | 1143 Surface C                                                                                                                            | asing: 1500             | Depth                      | n to base of Treatable Wate        | r-Bearing FM: 180          |
| Under Federal Jurisdiction: No                                                                                                                                                                                                                          | Fresh Water S                                                                                                                             | Supply Well Drilled: No |                            | Surface Water u                    | sed to Drill: Yes          |
| PIT 1 INFORMATION                                                                                                                                                                                                                                       |                                                                                                                                           | Approved Met            | hod for disposal of Drilli | ng Fluids:                         |                            |
| Type of Pit System: CLOSED Closed System Mean                                                                                                                                                                                                           | s Steel Pits                                                                                                                              |                         |                            |                                    |                            |
|                                                                                                                                                                                                                                                         |                                                                                                                                           | D. One time I           | land application (REQ      | UIRES PERMIT)                      | PERMIT NO: 17-3234         |
| Type of Mud System: WATER BASED                                                                                                                                                                                                                         |                                                                                                                                           | H. SEE MEM              | 0                          |                                    |                            |
| Type of Mud System: WATER BASED<br>Chlorides Max: 5000 Average: 3000                                                                                                                                                                                    |                                                                                                                                           |                         |                            |                                    |                            |
| Chlorides Max: 5000 Average: 3000<br>Is depth to top of ground water greater than 10ft below                                                                                                                                                            | base of pit? Y                                                                                                                            |                         |                            |                                    |                            |
| Chlorides Max: 5000 Average: 3000<br>Is depth to top of ground water greater than 10ft below<br>Within 1 mile of municipal water well? N                                                                                                                | base of pit? Y                                                                                                                            |                         |                            |                                    |                            |
| Chlorides Max: 5000 Average: 3000<br>Is depth to top of ground water greater than 10ft below<br>Within 1 mile of municipal water well? N<br>Wellhead Protection Area? N                                                                                 |                                                                                                                                           |                         |                            |                                    |                            |
| Chlorides Max: 5000 Average: 3000<br>Is depth to top of ground water greater than 10ft below<br>Within 1 mile of municipal water well? N<br>Wellhead Protection Area? N<br>Pit <b>is not</b> located in a Hydrologically Sensitive Area.                |                                                                                                                                           |                         |                            |                                    |                            |
| Chlorides Max: 5000 Average: 3000<br>Is depth to top of ground water greater than 10ft below<br>Within 1 mile of municipal water well? N<br>Wellhead Protection Area? N<br>Pit is not located in a Hydrologically Sensitive Area.<br>Category of Pit: C |                                                                                                                                           |                         | -                          |                                    |                            |
| Chlorides Max: 5000 Average: 3000<br>Is depth to top of ground water greater than 10ft below<br>Within 1 mile of municipal water well? N<br>Wellhead Protection Area? N<br>Pit <b>is not</b> located in a Hydrologically Sensitive Area.                |                                                                                                                                           |                         |                            |                                    |                            |

## HORIZONTAL HOLE 1

| Sec                                     | 02 | Twp | 3N | Rge | 4W | / C | county | GARVIN |
|-----------------------------------------|----|-----|----|-----|----|-----|--------|--------|
| Spot Location of End Point: N2 NW NW NW |    |     |    |     |    |     |        |        |
| Feet From: NORTH 1/4 Section Line: 50   |    |     |    |     |    |     |        |        |
| Feet From: WEST 1/4 Section Line: 330   |    |     |    |     |    |     |        |        |
| Depth of Deviation: 12437               |    |     |    |     |    |     |        |        |
| Radius of Turn: 462                     |    |     |    |     |    |     |        |        |
| Direction: 2                            |    |     |    |     |    |     |        |        |
| Total Length: 10055                     |    |     |    |     |    |     |        |        |
| Measured Total Depth: 23218             |    |     |    |     |    |     |        |        |
| True Vertical Depth: 13426              |    |     |    |     |    |     |        |        |
| End Point Location from Lease,          |    |     |    |     |    |     |        |        |
| Unit, or Property Line: 50              |    |     |    |     |    |     |        |        |