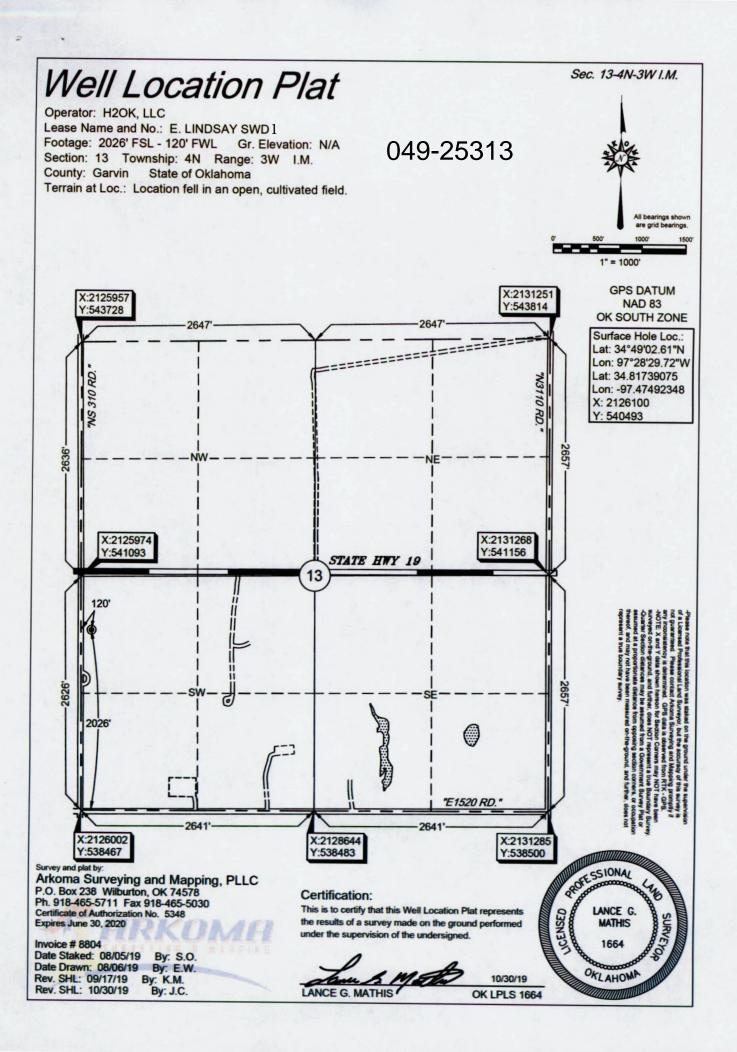

## AMEND PERMIT TO DRILL

| T LOCATION: SW NW NW                                                                                                                                                                                                                                                   |                         | ROM QUARTER: FROM<br>ON LINES: | SOUTH FROM 2026                    | WEST<br>120                           |                                                                                                                                                                  |
|------------------------------------------------------------------------------------------------------------------------------------------------------------------------------------------------------------------------------------------------------------------------|-------------------------|--------------------------------|------------------------------------|---------------------------------------|------------------------------------------------------------------------------------------------------------------------------------------------------------------|
| ease Name: E LINDSAY SWD                                                                                                                                                                                                                                               |                         | Well No:                       | 1                                  |                                       | Well will be 120 feet from nearest unit or lease bou                                                                                                             |
| Operator H2OK LLC<br>Name:                                                                                                                                                                                                                                             |                         |                                | Telephone: 7                       | 138247515                             | OTC/OCC Number: 24060 0                                                                                                                                          |
| H2OK LLC                                                                                                                                                                                                                                                               |                         |                                |                                    |                                       |                                                                                                                                                                  |
| PO BOX 3014                                                                                                                                                                                                                                                            |                         |                                |                                    | PHILLIPS F                            | FAMILY FARM LLC                                                                                                                                                  |
| MARBLE FALLS,                                                                                                                                                                                                                                                          | TX 7865                 | 4-3076                         |                                    | 1021 S KAI                            | LANCHOE AVE                                                                                                                                                      |
| WARDLE FALLS,                                                                                                                                                                                                                                                          | 17 7000                 | 14-3076                        |                                    | BROKEN A                              | RROW OK 74012                                                                                                                                                    |
| Name  1 SHAWNEE                                                                                                                                                                                                                                                        |                         | Depth<br>4620                  |                                    | Name<br>6                             | Depth                                                                                                                                                            |
| 2 DOUGLAS 3 HOXBAR 4 5  scing Orders: No Spacing                                                                                                                                                                                                                       |                         | 4834 5458  Location Exception  |                                    | 7<br>8<br>9<br>10                     | Increased Density Orders:                                                                                                                                        |
| 3 HOXBAR 4 5                                                                                                                                                                                                                                                           |                         | 5458                           |                                    | 8<br>9                                | Increased Density Orders:  Special Orders:                                                                                                                       |
| 3 HOXBAR 4 5 scing Orders: No Spacing uding CD Numbers:                                                                                                                                                                                                                | l Elevation: 955        | 5458  Location Exception       |                                    | 8<br>9                                | · · · · · · · · · · · · · · · · · · ·                                                                                                                            |
| 3 HOXBAR 4 5 scing Orders: No Spacing uding CD Numbers:                                                                                                                                                                                                                | l Elevation: 955        | Location Exception  Surface    | o Orders:                          | 8<br>9<br>110                         | Special Orders:                                                                                                                                                  |
| 3 HOXBAR 4 5  Incing Orders: No Spacing  Inding CD Numbers:  Fotal Depth: 6550 Ground                                                                                                                                                                                  | l Elevation: 955        | Location Exception  Surface    | Casing: 430                        | B<br>9<br>110                         | Special Orders:  Depth to base of Treatable Water-Bearing FM: 300                                                                                                |
| 3 HOXBAR 4 5  Icing Orders: No Spacing Iding CD Numbers:  Fotal Depth: 6550 Ground  Under Federal Jurisdiction: No                                                                                                                                                     | I Elevation: 955        | Location Exception  Surface    | Casing: 430 or Supply Well Drilled | 8 9 110 d: No                         | Special Orders:  Depth to base of Treatable Water-Bearing FM: 300  Surface Water used to Drill: Yes                                                              |
| 3 HOXBAR 4 5  Incing Orders: No Spacing  Inding CD Numbers:  Fotal Depth: 6550 Ground  Under Federal Jurisdiction: No T 1 INFORMATION                                                                                                                                  | l Elevation: 955        | Location Exception  Surface    | Casing: 430 or Supply Well Drilled | 8 9 110 d: No                         | Special Orders:  Depth to base of Treatable Water-Bearing FM: 300  Surface Water used to Drill: Yes sposal of Drilling Fluids:                                   |
| 3 HOXBAR 4 5  Icing Orders: No Spacing Iding CD Numbers:  Total Depth: 6550 Ground  Under Federal Jurisdiction: No T 1 INFORMATION pe of Pit System: ON SITE pe of Mud System: WATER BASED  Idorides Max: 5000 Average: 3000                                           |                         | Surface Fresh Wate             | Casing: 430 or Supply Well Drilled | 8 9 110 d: No                         | Special Orders:  Depth to base of Treatable Water-Bearing FM: 300  Surface Water used to Drill: Yes sposal of Drilling Fluids: r and backfilling of reserve pit. |
| 3 HOXBAR 4 5  Icing Orders: No Spacing Iding CD Numbers:  Fotal Depth: 6550 Ground  Under Federal Jurisdiction: No T 1 INFORMATION pe of Pit System: ON SITE pe of Mud System: WATER BASED  Ilorides Max: 5000 Average: 3000 depth to top of ground water greater than | n 10ft below base of pi | Surface Fresh Wate             | Casing: 430 or Supply Well Drilled | B B B B B B B B B B B B B B B B B B B | Special Orders:  Depth to base of Treatable Water-Bearing FM: 300  Surface Water used to Drill: Yes sposal of Drilling Fluids: r and backfilling of reserve pit. |
| 3 HOXBAR 4 5  Icing Orders: No Spacing Iding CD Numbers:  Total Depth: 6550 Ground  Under Federal Jurisdiction: No T 1 INFORMATION pe of Pit System: ON SITE pe of Mud System: WATER BASED  Idorides Max: 5000 Average: 3000                                           | n 10ft below base of pi | Surface Fresh Wate             | Casing: 430 or Supply Well Drilled | B B B B B B B B B B B B B B B B B B B | Special Orders:  Depth to base of Treatable Water-Bearing FM: 300  Surface Water used to Drill: Yes sposal of Drilling Fluids: r and backfilling of reserve pit. |