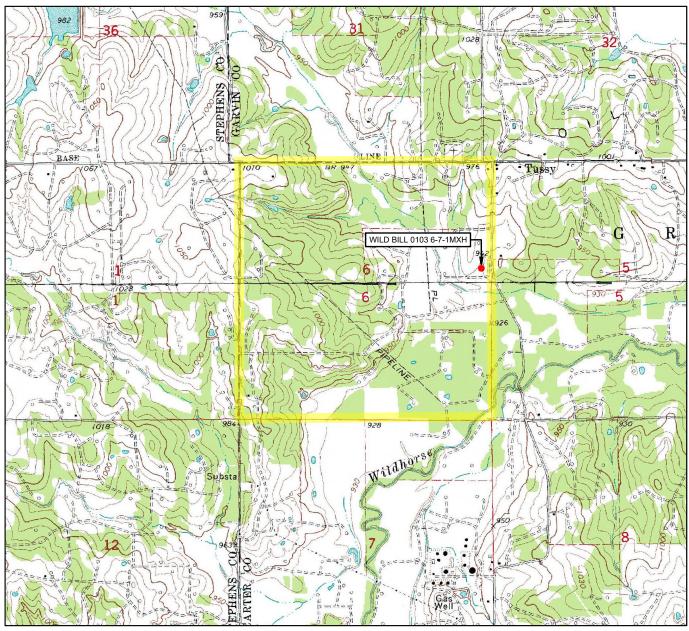

## VICINITY MAP

LEASE NAME & WELL NO.

WILD BILL 0103 6-7-1MXH

SECTION 6 TWP 1S RGE 3W MERIDIAN I.M.

COUNTY CARTER STATE OKLAHOMA

DESCRIPTION 2249' FNL & 213' FEL

DISTANCE & DIRECTION

AT THE INTERSECTION OF OK-76 & OK-7 IN RATLIFF CITY,

OKLAHOMA. GO NORTH ON OK-76 FOR +/- 4 MILES. TURN WEST

ON BASELINE RD FOR +/- 2 MILES. TURN SOUTH ON SHAMROCK

RD FOR +/- 4 MILES TO NEC OF PAD

THIS EASEMENT/SERVITUDE LOCATION SHOWN HEREON HAS BEEN SURVEYED ON THE GROUND UNDER MY SUPERVISION AND PREPARED ACCORDING TO THE EVIDENCE FOUND AT THE TIME OF SURVEY, AND DATA PROVIDED BY CAMINO NATURAL RESOURCES. THIS CERTIFICATION IS MADE AND LIMITED TO THOSE PERSONS OR ENTITIES SHOWN ON THE FACE OF THIS PLAT AND IS NON-TRANSFERABLE. THIS SURVEY IS CERTIFIED FOR THIS TRANSACTION ONLY.