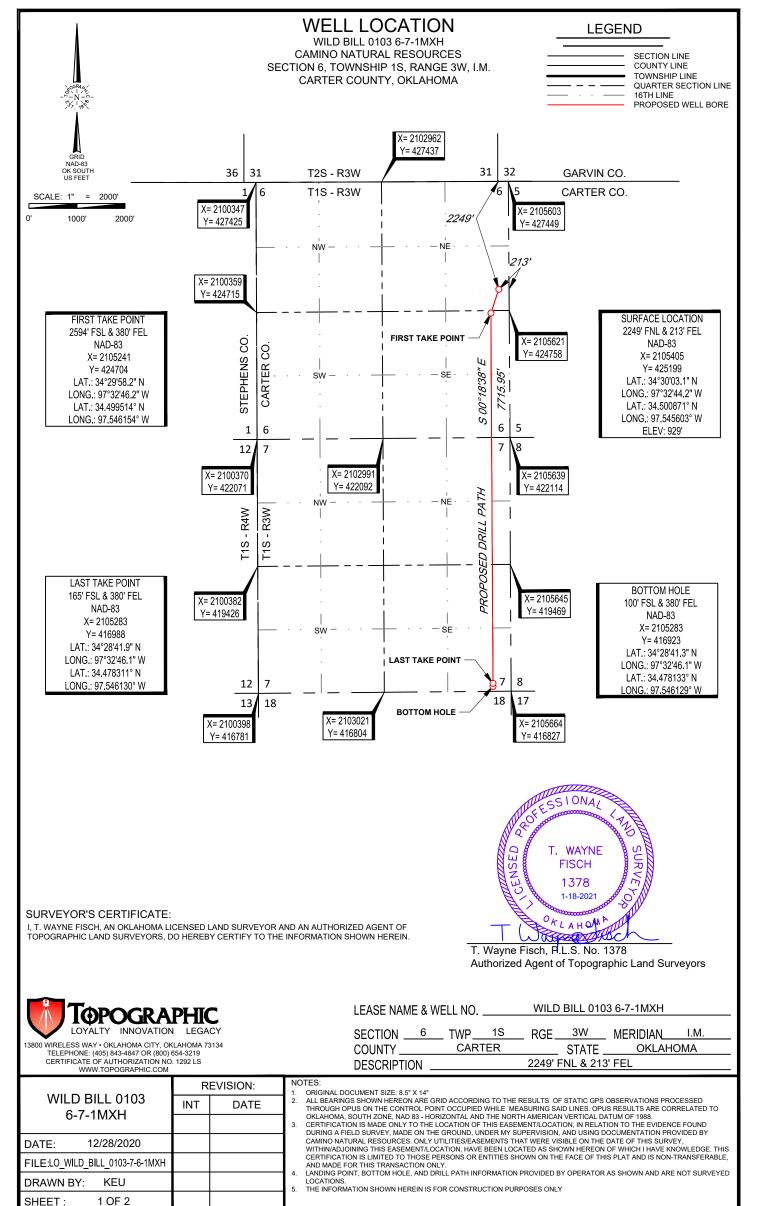

## **PERMIT TO DRILL**

| <u> </u>                                                                                                                                                                                                                                                                                                                                                                                                                                                                                                                                                                                                                                                                                                                              | TO DIVIEL                                                                                                                                                                                                                                                                                                                                                                                                                           |
|---------------------------------------------------------------------------------------------------------------------------------------------------------------------------------------------------------------------------------------------------------------------------------------------------------------------------------------------------------------------------------------------------------------------------------------------------------------------------------------------------------------------------------------------------------------------------------------------------------------------------------------------------------------------------------------------------------------------------------------|-------------------------------------------------------------------------------------------------------------------------------------------------------------------------------------------------------------------------------------------------------------------------------------------------------------------------------------------------------------------------------------------------------------------------------------|
| WELL LOCATION: Section: 06 Township: 1S Range: 3W County:                                                                                                                                                                                                                                                                                                                                                                                                                                                                                                                                                                                                                                                                             | CARTER                                                                                                                                                                                                                                                                                                                                                                                                                              |
| SPOT LOCATION: NE SE SE NE FEET FROM QUARTER: FROM NORTH                                                                                                                                                                                                                                                                                                                                                                                                                                                                                                                                                                                                                                                                              | FROM EAST                                                                                                                                                                                                                                                                                                                                                                                                                           |
| SECTION LINES: 2249                                                                                                                                                                                                                                                                                                                                                                                                                                                                                                                                                                                                                                                                                                                   | 213                                                                                                                                                                                                                                                                                                                                                                                                                                 |
| Lease Name: WILD BILL 0103 Well No: 6-7-1M                                                                                                                                                                                                                                                                                                                                                                                                                                                                                                                                                                                                                                                                                            | XH Well will be 213 feet from nearest unit or lease boundary.                                                                                                                                                                                                                                                                                                                                                                       |
| Operator Name: CAMINO NATURAL RESOURCES LLC Telephone: 720405                                                                                                                                                                                                                                                                                                                                                                                                                                                                                                                                                                                                                                                                         | 2729 OTC/OCC Number: 24097 0                                                                                                                                                                                                                                                                                                                                                                                                        |
| CAMINO NATURAL RESOURCES LLC                                                                                                                                                                                                                                                                                                                                                                                                                                                                                                                                                                                                                                                                                                          | CHEW VAN AND JUNE                                                                                                                                                                                                                                                                                                                                                                                                                   |
| 1401 17TH ST STE 1000                                                                                                                                                                                                                                                                                                                                                                                                                                                                                                                                                                                                                                                                                                                 | 207 W FIRST                                                                                                                                                                                                                                                                                                                                                                                                                         |
| DENVER, CO 80202-1247                                                                                                                                                                                                                                                                                                                                                                                                                                                                                                                                                                                                                                                                                                                 | KONAWA OK 74849                                                                                                                                                                                                                                                                                                                                                                                                                     |
|                                                                                                                                                                                                                                                                                                                                                                                                                                                                                                                                                                                                                                                                                                                                       |                                                                                                                                                                                                                                                                                                                                                                                                                                     |
|                                                                                                                                                                                                                                                                                                                                                                                                                                                                                                                                                                                                                                                                                                                                       |                                                                                                                                                                                                                                                                                                                                                                                                                                     |
|                                                                                                                                                                                                                                                                                                                                                                                                                                                                                                                                                                                                                                                                                                                                       |                                                                                                                                                                                                                                                                                                                                                                                                                                     |
| Formation(s) (Permit Valid for Listed Formations Only):                                                                                                                                                                                                                                                                                                                                                                                                                                                                                                                                                                                                                                                                               |                                                                                                                                                                                                                                                                                                                                                                                                                                     |
| Name Code Depth                                                                                                                                                                                                                                                                                                                                                                                                                                                                                                                                                                                                                                                                                                                       |                                                                                                                                                                                                                                                                                                                                                                                                                                     |
| 1 CANEY 354CNEY 6647                                                                                                                                                                                                                                                                                                                                                                                                                                                                                                                                                                                                                                                                                                                  |                                                                                                                                                                                                                                                                                                                                                                                                                                     |
| 2 SYCAMORE 352SCMR 6799<br>3 WOODFORD 319WDFD 7146                                                                                                                                                                                                                                                                                                                                                                                                                                                                                                                                                                                                                                                                                    |                                                                                                                                                                                                                                                                                                                                                                                                                                     |
|                                                                                                                                                                                                                                                                                                                                                                                                                                                                                                                                                                                                                                                                                                                                       |                                                                                                                                                                                                                                                                                                                                                                                                                                     |
| Spacing Orders: 695572 Location Exception Orders:                                                                                                                                                                                                                                                                                                                                                                                                                                                                                                                                                                                                                                                                                     | ers: 716464 Increased Density Orders: 712667                                                                                                                                                                                                                                                                                                                                                                                        |
| 593752<br>712549                                                                                                                                                                                                                                                                                                                                                                                                                                                                                                                                                                                                                                                                                                                      |                                                                                                                                                                                                                                                                                                                                                                                                                                     |
| 712494                                                                                                                                                                                                                                                                                                                                                                                                                                                                                                                                                                                                                                                                                                                                |                                                                                                                                                                                                                                                                                                                                                                                                                                     |
| 716465                                                                                                                                                                                                                                                                                                                                                                                                                                                                                                                                                                                                                                                                                                                                |                                                                                                                                                                                                                                                                                                                                                                                                                                     |
|                                                                                                                                                                                                                                                                                                                                                                                                                                                                                                                                                                                                                                                                                                                                       |                                                                                                                                                                                                                                                                                                                                                                                                                                     |
| Pending CD Numbers: No Pending Working interest own                                                                                                                                                                                                                                                                                                                                                                                                                                                                                                                                                                                                                                                                                   |                                                                                                                                                                                                                                                                                                                                                                                                                                     |
| Pending CD Numbers: No Pending Working interest own  Total Depth: 15883 Ground Elevation: 929 Surface Casing                                                                                                                                                                                                                                                                                                                                                                                                                                                                                                                                                                                                                          | ners' notified:                                                                                                                                                                                                                                                                                                                                                                                                                     |
| Tolking OE Nambols.                                                                                                                                                                                                                                                                                                                                                                                                                                                                                                                                                                                                                                                                                                                   | ners' notified:                                                                                                                                                                                                                                                                                                                                                                                                                     |
| Tolking OE Nambols.                                                                                                                                                                                                                                                                                                                                                                                                                                                                                                                                                                                                                                                                                                                   | : 1500 Depth to base of Treatable Water-Bearing FM: 1190                                                                                                                                                                                                                                                                                                                                                                            |
| Total Depth: 15883 Ground Elevation: 929 Surface Casing                                                                                                                                                                                                                                                                                                                                                                                                                                                                                                                                                                                                                                                                               | : 1500 Depth to base of Treatable Water-Bearing FM: 1190  Deep surface casing has been approved                                                                                                                                                                                                                                                                                                                                     |
| Total Depth: 15883 Ground Elevation: 929 Surface Casing  Under Federal Jurisdiction: No                                                                                                                                                                                                                                                                                                                                                                                                                                                                                                                                                                                                                                               | Depth to base of Treatable Water-Bearing FM: 1190      Deep surface casing has been approved  Approved Method for disposal of Drilling Fluids:  D. One time land application (REQUIRES PERMIT) PERMIT NO: 21-37506                                                                                                                                                                                                                  |
| Total Depth: 15883 Ground Elevation: 929 Surface Casing  Under Federal Jurisdiction: No Fresh Water Supply Well Drilled: No                                                                                                                                                                                                                                                                                                                                                                                                                                                                                                                                                                                                           | Depth to base of Treatable Water-Bearing FM: 1190      Deep surface casing has been approved  Approved Method for disposal of Drilling Fluids:  D. One time land application (REQUIRES PERMIT) PERMIT NO: 21-37506                                                                                                                                                                                                                  |
| Total Depth: 15883 Ground Elevation: 929 Surface Casing  Under Federal Jurisdiction: No Fresh Water Supply Well Drilled: No                                                                                                                                                                                                                                                                                                                                                                                                                                                                                                                                                                                                           | Depth to base of Treatable Water-Bearing FM: 1190      Deep surface casing has been approved  Approved Method for disposal of Drilling Fluids:  D. One time land application (REQUIRES PERMIT) PERMIT NO: 21-37506                                                                                                                                                                                                                  |
| Total Depth: 15883 Ground Elevation: 929 Surface Casing  Under Federal Jurisdiction: No Fresh Water Supply Well Drilled: No Surface Water used to Drill: Yes  PIT 1 INFORMATION Type of Pit System: CLOSED Closed System Means Steel Pits                                                                                                                                                                                                                                                                                                                                                                                                                                                                                             | Pers' notified:  Depth to base of Treatable Water-Bearing FM: 1190  Deep surface casing has been approved  Approved Method for disposal of Drilling Fluids:  D. One time land application (REQUIRES PERMIT) PERMIT NO: 21-37506  H. (Other) SEE MEMO  Category of Pit: C Liner not required for Category: C                                                                                                                         |
| Total Depth: 15883 Ground Elevation: 929 Surface Casing  Under Federal Jurisdiction: No Fresh Water Supply Well Drilled: No Surface Water used to Drill: Yes  PIT 1 INFORMATION Type of Pit System: CLOSED Closed System Means Steel Pits Type of Mud System: WATER BASED                                                                                                                                                                                                                                                                                                                                                                                                                                                             | Example 1990  Depth to base of Treatable Water-Bearing FM: 1190  Deep surface casing has been approved  Approved Method for disposal of Drilling Fluids:  D. One time land application (REQUIRES PERMIT) PERMIT NO: 21-37506  H. (Other) SEE MEMO  Category of Pit: C Liner not required for Category: C Pit Location is: BED AQUIFER                                                                                               |
| Total Depth: 15883 Ground Elevation: 929 Surface Casing  Under Federal Jurisdiction: No Fresh Water Supply Well Drilled: No Surface Water used to Drill: Yes  PIT 1 INFORMATION Type of Pit System: CLOSED Closed System Means Steel Pits Type of Mud System: WATER BASED Chlorides Max: 5000 Average: 3000                                                                                                                                                                                                                                                                                                                                                                                                                           | Pers' notified:  Depth to base of Treatable Water-Bearing FM: 1190  Deep surface casing has been approved  Approved Method for disposal of Drilling Fluids:  D. One time land application (REQUIRES PERMIT) PERMIT NO: 21-37506  H. (Other) SEE MEMO  Category of Pit: C Liner not required for Category: C                                                                                                                         |
| Total Depth: 15883 Ground Elevation: 929 Surface Casing  Under Federal Jurisdiction: No Fresh Water Supply Well Drilled: No Surface Water used to Drill: Yes  PIT 1 INFORMATION Type of Pit System: CLOSED Closed System Means Steel Pits Type of Mud System: WATER BASED                                                                                                                                                                                                                                                                                                                                                                                                                                                             | Example 1990  Depth to base of Treatable Water-Bearing FM: 1190  Deep surface casing has been approved  Approved Method for disposal of Drilling Fluids:  D. One time land application (REQUIRES PERMIT) PERMIT NO: 21-37506  H. (Other) SEE MEMO  Category of Pit: C Liner not required for Category: C Pit Location is: BED AQUIFER                                                                                               |
| Total Depth: 15883 Ground Elevation: 929 Surface Casing  Under Federal Jurisdiction: No Fresh Water Supply Well Drilled: No Surface Water used to Drill: Yes  PIT 1 INFORMATION Type of Pit System: CLOSED Closed System Means Steel Pits Type of Mud System: WATER BASED Chlorides Max: 5000 Average: 3000 Is depth to top of ground water greater than 10ft below base of pit? Y Within 1 mile of municipal water well? N                                                                                                                                                                                                                                                                                                           | Example 1990  Depth to base of Treatable Water-Bearing FM: 1190  Deep surface casing has been approved  Approved Method for disposal of Drilling Fluids:  D. One time land application (REQUIRES PERMIT) PERMIT NO: 21-37506  H. (Other) SEE MEMO  Category of Pit: C Liner not required for Category: C Pit Location is: BED AQUIFER                                                                                               |
| Total Depth: 15883 Ground Elevation: 929 Surface Casing  Under Federal Jurisdiction: No Fresh Water Supply Well Drilled: No Surface Water used to Drill: Yes  PIT 1 INFORMATION Type of Pit System: CLOSED Closed System Means Steel Pits Type of Mud System: WATER BASED Chlorides Max: 5000 Average: 3000 Is depth to top of ground water greater than 10ft below base of pit? Y                                                                                                                                                                                                                                                                                                                                                    | Example 1990  Depth to base of Treatable Water-Bearing FM: 1190  Deep surface casing has been approved  Approved Method for disposal of Drilling Fluids:  D. One time land application (REQUIRES PERMIT) PERMIT NO: 21-37506  H. (Other) SEE MEMO  Category of Pit: C Liner not required for Category: C Pit Location is: BED AQUIFER                                                                                               |
| Total Depth: 15883 Ground Elevation: 929 Surface Casing  Under Federal Jurisdiction: No Fresh Water Supply Well Drilled: No Surface Water used to Drill: Yes  PIT 1 INFORMATION Type of Pit System: CLOSED Closed System Means Steel Pits Type of Mud System: WATER BASED Chlorides Max: 5000 Average: 3000 Is depth to top of ground water greater than 10ft below base of pit? Y Within 1 mile of municipal water well? N                                                                                                                                                                                                                                                                                                           | : 1500 Depth to base of Treatable Water-Bearing FM: 1190  Deep surface casing has been approved  Approved Method for disposal of Drilling Fluids:  D. One time land application (REQUIRES PERMIT) PERMIT NO: 21-37506  H. (Other) SEE MEMO  Category of Pit: C Liner not required for Category: C Pit Location is: BED AQUIFER                                                                                                      |
| Total Depth: 15883 Ground Elevation: 929 Surface Casing  Under Federal Jurisdiction: No Fresh Water Supply Well Drilled: No Surface Water used to Drill: Yes  PIT 1 INFORMATION Type of Pit System: CLOSED Closed System Means Steel Pits Type of Mud System: WATER BASED  Chlorides Max: 5000 Average: 3000 Is depth to top of ground water greater than 10ft below base of pit? Y Within 1 mile of municipal water well? N Wellhead Protection Area? N                                                                                                                                                                                                                                                                              | : 1500 Depth to base of Treatable Water-Bearing FM: 1190  Deep surface casing has been approved  Approved Method for disposal of Drilling Fluids:  D. One time land application (REQUIRES PERMIT) PERMIT NO: 21-37506  H. (Other) SEE MEMO  Category of Pit: C Liner not required for Category: C Pit Location is: BED AQUIFER                                                                                                      |
| Total Depth: 15883 Ground Elevation: 929 Surface Casing  Under Federal Jurisdiction: No Fresh Water Supply Well Drilled: No Surface Water used to Drill: Yes  PIT 1 INFORMATION Type of Pit System: CLOSED Closed System Means Steel Pits Type of Mud System: WATER BASED  Chlorides Max: 5000 Average: 3000 Is depth to top of ground water greater than 10ft below base of pit? Y  Within 1 mile of municipal water well? N  Wellhead Protection Area? N  Pit is located in a Hydrologically Sensitive Area.                                                                                                                                                                                                                        | : 1500 Depth to base of Treatable Water-Bearing FM: 1190  Deep surface casing has been approved  Approved Method for disposal of Drilling Fluids:  D. One time land application (REQUIRES PERMIT) PERMIT NO: 21-37506  H. (Other) SEE MEMO  Category of Pit: C Liner not required for Category: C Pit Location is: BED AQUIFER Pit Location Formation: WELLINGTON                                                                   |
| Total Depth: 15883 Ground Elevation: 929 Surface Casing  Under Federal Jurisdiction: No Fresh Water Supply Well Drilled: No Surface Water used to Drill: Yes  PIT 1 INFORMATION Type of Pit System: CLOSED Closed System Means Steel Pits Type of Mud System: WATER BASED  Chlorides Max: 5000 Average: 3000 Is depth to top of ground water greater than 10ft below base of pit? Y  Within 1 mile of municipal water well? N  Wellhead Protection Area? N  Pit is located in a Hydrologically Sensitive Area.                                                                                                                                                                                                                        | : 1500 Depth to base of Treatable Water-Bearing FM: 1190  Deep surface casing has been approved  Approved Method for disposal of Drilling Fluids:  D. One time land application (REQUIRES PERMIT) PERMIT NO: 21-37506  H. (Other) SEE MEMO  Category of Pit: C Liner not required for Category: C Pit Location is: BED AQUIFER Pit Location Formation: WELLINGTON  Category of Pit: C                                               |
| Total Depth: 15883 Ground Elevation: 929 Surface Casing  Under Federal Jurisdiction: No Fresh Water Supply Well Drilled: No Surface Water used to Drill: Yes  PIT 1 INFORMATION Type of Pit System: CLOSED Closed System Means Steel Pits Type of Mud System: WATER BASED  Chlorides Max: 5000 Average: 3000 Is depth to top of ground water greater than 10ft below base of pit? Y Within 1 mile of municipal water well? N Wellhead Protection Area? N  Pit is located in a Hydrologically Sensitive Area.  PIT 2 INFORMATION Type of Pit System: CLOSED Closed System Means Steel Pits                                                                                                                                             | : 1500 Depth to base of Treatable Water-Bearing FM: 1190  Deep surface casing has been approved  Approved Method for disposal of Drilling Fluids:  D. One time land application (REQUIRES PERMIT) PERMIT NO: 21-37506  H. (Other) SEE MEMO  Category of Pit: C Liner not required for Category: C Pit Location is: BED AQUIFER Pit Location Formation: WELLINGTON  Category of Pit: C Liner not required for Category: C            |
| Total Depth: 15883 Ground Elevation: 929 Surface Casing  Under Federal Jurisdiction: No Fresh Water Supply Well Drilled: No Surface Water used to Drill: Yes  PIT 1 INFORMATION Type of Pit System: CLOSED Closed System Means Steel Pits Type of Mud System: WATER BASED  Chlorides Max: 5000 Average: 3000 Is depth to top of ground water greater than 10ft below base of pit? Y Within 1 mile of municipal water well? N Wellhead Protection Area? N Pit is located in a Hydrologically Sensitive Area.  PIT 2 INFORMATION Type of Pit System: CLOSED Closed System Means Steel Pits Type of Mud System: OIL BASED                                                                                                                | : 1500  Depth to base of Treatable Water-Bearing FM: 1190  Deep surface casing has been approved  Approved Method for disposal of Drilling Fluids:  D. One time land application (REQUIRES PERMIT) PERMIT NO: 21-37506  H. (Other) SEE MEMO  Category of Pit: C  Liner not required for Category: C  Pit Location Formation: WELLINGTON  Category of Pit: C  Liner not required for Category: C  Pit Location Formation: WELLINGTON |
| Total Depth: 15883 Ground Elevation: 929 Surface Casing  Under Federal Jurisdiction: No Fresh Water Supply Well Drilled: No Surface Water used to Drill: Yes  PIT 1 INFORMATION Type of Pit System: CLOSED Closed System Means Steel Pits Type of Mud System: WATER BASED  Chlorides Max: 5000 Average: 3000 Is depth to top of ground water greater than 10ft below base of pit? Y Within 1 mile of municipal water well? N Wellhead Protection Area? N  Pit is located in a Hydrologically Sensitive Area.  PIT 2 INFORMATION Type of Pit System: CLOSED Closed System Means Steel Pits Type of Mud System: OIL BASED Chlorides Max: 300000 Average: 200000                                                                         | : 1500  Depth to base of Treatable Water-Bearing FM: 1190  Deep surface casing has been approved  Approved Method for disposal of Drilling Fluids:  D. One time land application (REQUIRES PERMIT) PERMIT NO: 21-37506  H. (Other) SEE MEMO  Category of Pit: C  Liner not required for Category: C  Pit Location Formation: WELLINGTON  Category of Pit: C  Liner not required for Category: C  Pit Location Formation: WELLINGTON |
| Total Depth: 15883 Ground Elevation: 929 Surface Casing  Under Federal Jurisdiction: No Fresh Water Supply Well Drilled: No Surface Water used to Drill: Yes  PIT 1 INFORMATION Type of Pit System: CLOSED Closed System Means Steel Pits Type of Mud System: WATER BASED  Chlorides Max: 5000 Average: 3000 Is depth to top of ground water greater than 10ft below base of pit? Y Within 1 mile of municipal water well? N Wellhead Protection Area? N  Pit is located in a Hydrologically Sensitive Area.  PIT 2 INFORMATION Type of Pit System: CLOSED Closed System Means Steel Pits Type of Mud System: OIL BASED  Chlorides Max: 300000 Average: 200000 Is depth to top of ground water greater than 10ft below base of pit? Y | : 1500  Depth to base of Treatable Water-Bearing FM: 1190  Deep surface casing has been approved  Approved Method for disposal of Drilling Fluids:  D. One time land application (REQUIRES PERMIT) PERMIT NO: 21-37506  H. (Other) SEE MEMO  Category of Pit: C  Liner not required for Category: C  Pit Location Formation: WELLINGTON  Category of Pit: C  Liner not required for Category: C  Pit Location Formation: WELLINGTON |

**MULTI UNIT HOLE 1** 

Section: 7 Township: 1S Range: 3W Meridian: IM Total Length: 7781

County: CARTER Measured Total Depth: 15883

Spot Location of End Point: SW SE SE SE True Vertical Depth: 7958

Feet From: SOUTH

1/4 Section Line: 100

End Point Location from
Lease, Unit, or Property Line: 100

LOYALTY INNOVATION LEGACY

SECTION \_\_\_6 \_ TWP\_\_\_1S RGE. 3W MERIDIAN CARTER STATE OKLAHOMA COUNTY 2249' FNL & 213' FEL **DESCRIPTION** 

ORIGINAL DOCUMENT SIZE: 8.5" X 14"

ALL BEARINGS SHOWN HEREON ARE GRID ACCORDING TO THE RESULTS OF STATIC GPS OBSERVATIONS PROCESSED THROUGH OPUS ON THE CONTROL POINT OCCUPIED WHILE MEASURING SAID LINES. OPUS RESULTS ARE CORRELATED TO OKLAHOMA, SOUTH ZONE, NAD 83 - HORIZONTAL AND THE NORTH AMERICAN VERTICAL DATUM OF 1988.

CERTIFICATION IS MADE ONLY TO THE LOCATION OF THIS EASEMENT/LOCATION, IN RELATION TO THE EVIDENCE FOUND DURING A FIELD SURVEY, MADE ON THE GROUND, UNDER MY SUPERVISION, AND USING DOCUMENTATION PROVIDED BY CAMINO NATURAL RESOURCES. ONLY UTILITIES/EASEMENTS THAT WERE VISIBLE ON THE DATE OF THIS SURVEY, WITHIN/ADJOINING THIS EASEMENT/LOCATION, HAVE BEEN LOCATED AS SHOWN HEREON OF WHICH I HAVE KNOWLEDGE. THIS CERTIFICATION IS LIMITED TO THOSE PERSONS OR ENTITIES SHOWN ON THE FACE OF THIS TRANSACTION ONLY.

LANDING POINT, BOTTOM HOLE, AND DRILL PATH INFORMATION PROVIDED BY OPERATOR AS SHOWN AND ARE NOT SURVEYED LOCATIONS.

THE INFORMATION SHOWN HEREIN IS FOR CONSTRUCTION PURPOSES ONLY