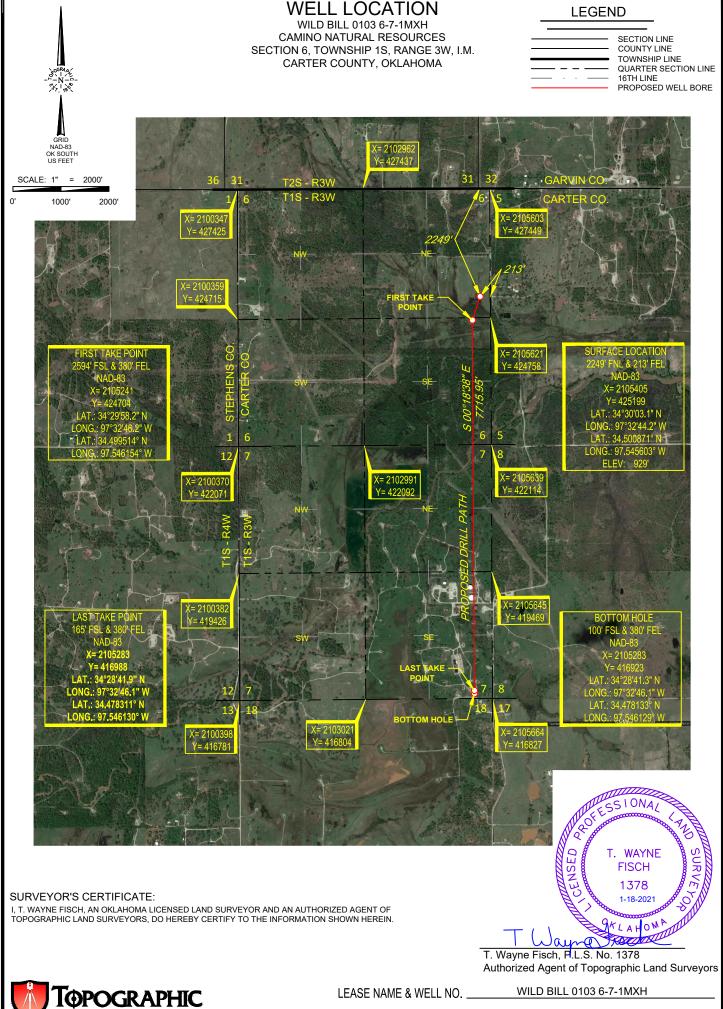

## **PERMIT TO DRILL**

| <u> </u>                                                                                                                                                                                                                                                                                                                                                                                                                                                                                                                                                                                                                                                                                                                              | TO DIVIEL                                                                                                                                                                                                                                                                                                                                                                                                                           |
|---------------------------------------------------------------------------------------------------------------------------------------------------------------------------------------------------------------------------------------------------------------------------------------------------------------------------------------------------------------------------------------------------------------------------------------------------------------------------------------------------------------------------------------------------------------------------------------------------------------------------------------------------------------------------------------------------------------------------------------|-------------------------------------------------------------------------------------------------------------------------------------------------------------------------------------------------------------------------------------------------------------------------------------------------------------------------------------------------------------------------------------------------------------------------------------|
| WELL LOCATION: Section: 06 Township: 1S Range: 3W County:                                                                                                                                                                                                                                                                                                                                                                                                                                                                                                                                                                                                                                                                             | CARTER                                                                                                                                                                                                                                                                                                                                                                                                                              |
| SPOT LOCATION: NE SE SE NE FEET FROM QUARTER: FROM NORTH                                                                                                                                                                                                                                                                                                                                                                                                                                                                                                                                                                                                                                                                              | FROM EAST                                                                                                                                                                                                                                                                                                                                                                                                                           |
| SECTION LINES: 2249                                                                                                                                                                                                                                                                                                                                                                                                                                                                                                                                                                                                                                                                                                                   | 213                                                                                                                                                                                                                                                                                                                                                                                                                                 |
| Lease Name: WILD BILL 0103 Well No: 6-7-1M                                                                                                                                                                                                                                                                                                                                                                                                                                                                                                                                                                                                                                                                                            | XH Well will be 213 feet from nearest unit or lease boundary.                                                                                                                                                                                                                                                                                                                                                                       |
| Operator Name: CAMINO NATURAL RESOURCES LLC Telephone: 720405                                                                                                                                                                                                                                                                                                                                                                                                                                                                                                                                                                                                                                                                         | 2729 OTC/OCC Number: 24097 0                                                                                                                                                                                                                                                                                                                                                                                                        |
| CAMINO NATURAL RESOURCES LLC                                                                                                                                                                                                                                                                                                                                                                                                                                                                                                                                                                                                                                                                                                          | CHEW VAN AND JUNE                                                                                                                                                                                                                                                                                                                                                                                                                   |
| 1401 17TH ST STE 1000                                                                                                                                                                                                                                                                                                                                                                                                                                                                                                                                                                                                                                                                                                                 | 207 W FIRST                                                                                                                                                                                                                                                                                                                                                                                                                         |
| DENVER, CO 80202-1247                                                                                                                                                                                                                                                                                                                                                                                                                                                                                                                                                                                                                                                                                                                 | KONAWA OK 74849                                                                                                                                                                                                                                                                                                                                                                                                                     |
|                                                                                                                                                                                                                                                                                                                                                                                                                                                                                                                                                                                                                                                                                                                                       |                                                                                                                                                                                                                                                                                                                                                                                                                                     |
|                                                                                                                                                                                                                                                                                                                                                                                                                                                                                                                                                                                                                                                                                                                                       |                                                                                                                                                                                                                                                                                                                                                                                                                                     |
|                                                                                                                                                                                                                                                                                                                                                                                                                                                                                                                                                                                                                                                                                                                                       |                                                                                                                                                                                                                                                                                                                                                                                                                                     |
| Formation(s) (Permit Valid for Listed Formations Only):                                                                                                                                                                                                                                                                                                                                                                                                                                                                                                                                                                                                                                                                               |                                                                                                                                                                                                                                                                                                                                                                                                                                     |
| Name Code Depth                                                                                                                                                                                                                                                                                                                                                                                                                                                                                                                                                                                                                                                                                                                       |                                                                                                                                                                                                                                                                                                                                                                                                                                     |
| 1 CANEY 354CNEY 6647                                                                                                                                                                                                                                                                                                                                                                                                                                                                                                                                                                                                                                                                                                                  |                                                                                                                                                                                                                                                                                                                                                                                                                                     |
| 2 SYCAMORE 352SCMR 6799<br>3 WOODFORD 319WDFD 7146                                                                                                                                                                                                                                                                                                                                                                                                                                                                                                                                                                                                                                                                                    |                                                                                                                                                                                                                                                                                                                                                                                                                                     |
|                                                                                                                                                                                                                                                                                                                                                                                                                                                                                                                                                                                                                                                                                                                                       |                                                                                                                                                                                                                                                                                                                                                                                                                                     |
| Spacing Orders: 695572 Location Exception Orders:                                                                                                                                                                                                                                                                                                                                                                                                                                                                                                                                                                                                                                                                                     | ers: 716464 Increased Density Orders: 712667                                                                                                                                                                                                                                                                                                                                                                                        |
| 593752<br>712549                                                                                                                                                                                                                                                                                                                                                                                                                                                                                                                                                                                                                                                                                                                      |                                                                                                                                                                                                                                                                                                                                                                                                                                     |
| 712494                                                                                                                                                                                                                                                                                                                                                                                                                                                                                                                                                                                                                                                                                                                                |                                                                                                                                                                                                                                                                                                                                                                                                                                     |
| 716465                                                                                                                                                                                                                                                                                                                                                                                                                                                                                                                                                                                                                                                                                                                                |                                                                                                                                                                                                                                                                                                                                                                                                                                     |
|                                                                                                                                                                                                                                                                                                                                                                                                                                                                                                                                                                                                                                                                                                                                       |                                                                                                                                                                                                                                                                                                                                                                                                                                     |
| Pending CD Numbers: No Pending Working interest own                                                                                                                                                                                                                                                                                                                                                                                                                                                                                                                                                                                                                                                                                   |                                                                                                                                                                                                                                                                                                                                                                                                                                     |
| Pending CD Numbers: No Pending Working interest own  Total Depth: 15883 Ground Elevation: 929 Surface Casing                                                                                                                                                                                                                                                                                                                                                                                                                                                                                                                                                                                                                          | ners' notified:                                                                                                                                                                                                                                                                                                                                                                                                                     |
| Tolking OE Nambols.                                                                                                                                                                                                                                                                                                                                                                                                                                                                                                                                                                                                                                                                                                                   | ners' notified:                                                                                                                                                                                                                                                                                                                                                                                                                     |
| Tolking OE Nambols.                                                                                                                                                                                                                                                                                                                                                                                                                                                                                                                                                                                                                                                                                                                   | : 1500 Depth to base of Treatable Water-Bearing FM: 1190                                                                                                                                                                                                                                                                                                                                                                            |
| Total Depth: 15883 Ground Elevation: 929 Surface Casing                                                                                                                                                                                                                                                                                                                                                                                                                                                                                                                                                                                                                                                                               | : 1500 Depth to base of Treatable Water-Bearing FM: 1190  Deep surface casing has been approved                                                                                                                                                                                                                                                                                                                                     |
| Total Depth: 15883 Ground Elevation: 929 Surface Casing  Under Federal Jurisdiction: No                                                                                                                                                                                                                                                                                                                                                                                                                                                                                                                                                                                                                                               | Depth to base of Treatable Water-Bearing FM: 1190      Deep surface casing has been approved  Approved Method for disposal of Drilling Fluids:  D. One time land application (REQUIRES PERMIT) PERMIT NO: 21-37506                                                                                                                                                                                                                  |
| Total Depth: 15883 Ground Elevation: 929 Surface Casing  Under Federal Jurisdiction: No Fresh Water Supply Well Drilled: No                                                                                                                                                                                                                                                                                                                                                                                                                                                                                                                                                                                                           | Depth to base of Treatable Water-Bearing FM: 1190      Deep surface casing has been approved  Approved Method for disposal of Drilling Fluids:  D. One time land application (REQUIRES PERMIT) PERMIT NO: 21-37506                                                                                                                                                                                                                  |
| Total Depth: 15883 Ground Elevation: 929 Surface Casing  Under Federal Jurisdiction: No Fresh Water Supply Well Drilled: No                                                                                                                                                                                                                                                                                                                                                                                                                                                                                                                                                                                                           | Depth to base of Treatable Water-Bearing FM: 1190      Deep surface casing has been approved  Approved Method for disposal of Drilling Fluids:  D. One time land application (REQUIRES PERMIT) PERMIT NO: 21-37506                                                                                                                                                                                                                  |
| Total Depth: 15883 Ground Elevation: 929 Surface Casing  Under Federal Jurisdiction: No Fresh Water Supply Well Drilled: No Surface Water used to Drill: Yes  PIT 1 INFORMATION Type of Pit System: CLOSED Closed System Means Steel Pits                                                                                                                                                                                                                                                                                                                                                                                                                                                                                             | Pers' notified:  Depth to base of Treatable Water-Bearing FM: 1190  Deep surface casing has been approved  Approved Method for disposal of Drilling Fluids:  D. One time land application (REQUIRES PERMIT) PERMIT NO: 21-37506  H. (Other) SEE MEMO  Category of Pit: C Liner not required for Category: C                                                                                                                         |
| Total Depth: 15883 Ground Elevation: 929 Surface Casing  Under Federal Jurisdiction: No Fresh Water Supply Well Drilled: No Surface Water used to Drill: Yes  PIT 1 INFORMATION Type of Pit System: CLOSED Closed System Means Steel Pits Type of Mud System: WATER BASED                                                                                                                                                                                                                                                                                                                                                                                                                                                             | Example 1990  Depth to base of Treatable Water-Bearing FM: 1190  Deep surface casing has been approved  Approved Method for disposal of Drilling Fluids:  D. One time land application (REQUIRES PERMIT) PERMIT NO: 21-37506  H. (Other) SEE MEMO  Category of Pit: C Liner not required for Category: C Pit Location is: BED AQUIFER                                                                                               |
| Total Depth: 15883 Ground Elevation: 929 Surface Casing  Under Federal Jurisdiction: No Fresh Water Supply Well Drilled: No Surface Water used to Drill: Yes  PIT 1 INFORMATION Type of Pit System: CLOSED Closed System Means Steel Pits Type of Mud System: WATER BASED Chlorides Max: 5000 Average: 3000                                                                                                                                                                                                                                                                                                                                                                                                                           | Pers' notified:  Depth to base of Treatable Water-Bearing FM: 1190  Deep surface casing has been approved  Approved Method for disposal of Drilling Fluids:  D. One time land application (REQUIRES PERMIT) PERMIT NO: 21-37506  H. (Other) SEE MEMO  Category of Pit: C Liner not required for Category: C                                                                                                                         |
| Total Depth: 15883 Ground Elevation: 929 Surface Casing  Under Federal Jurisdiction: No Fresh Water Supply Well Drilled: No Surface Water used to Drill: Yes  PIT 1 INFORMATION Type of Pit System: CLOSED Closed System Means Steel Pits Type of Mud System: WATER BASED                                                                                                                                                                                                                                                                                                                                                                                                                                                             | Example 1990  Depth to base of Treatable Water-Bearing FM: 1190  Deep surface casing has been approved  Approved Method for disposal of Drilling Fluids:  D. One time land application (REQUIRES PERMIT) PERMIT NO: 21-37506  H. (Other) SEE MEMO  Category of Pit: C Liner not required for Category: C Pit Location is: BED AQUIFER                                                                                               |
| Total Depth: 15883 Ground Elevation: 929 Surface Casing  Under Federal Jurisdiction: No Fresh Water Supply Well Drilled: No Surface Water used to Drill: Yes  PIT 1 INFORMATION Type of Pit System: CLOSED Closed System Means Steel Pits Type of Mud System: WATER BASED Chlorides Max: 5000 Average: 3000 Is depth to top of ground water greater than 10ft below base of pit? Y Within 1 mile of municipal water well? N                                                                                                                                                                                                                                                                                                           | Example 1990  Depth to base of Treatable Water-Bearing FM: 1190  Deep surface casing has been approved  Approved Method for disposal of Drilling Fluids:  D. One time land application (REQUIRES PERMIT) PERMIT NO: 21-37506  H. (Other) SEE MEMO  Category of Pit: C Liner not required for Category: C Pit Location is: BED AQUIFER                                                                                               |
| Total Depth: 15883 Ground Elevation: 929 Surface Casing  Under Federal Jurisdiction: No Fresh Water Supply Well Drilled: No Surface Water used to Drill: Yes  PIT 1 INFORMATION Type of Pit System: CLOSED Closed System Means Steel Pits Type of Mud System: WATER BASED Chlorides Max: 5000 Average: 3000 Is depth to top of ground water greater than 10ft below base of pit? Y                                                                                                                                                                                                                                                                                                                                                    | Example 1990  Depth to base of Treatable Water-Bearing FM: 1190  Deep surface casing has been approved  Approved Method for disposal of Drilling Fluids:  D. One time land application (REQUIRES PERMIT) PERMIT NO: 21-37506  H. (Other) SEE MEMO  Category of Pit: C Liner not required for Category: C Pit Location is: BED AQUIFER                                                                                               |
| Total Depth: 15883 Ground Elevation: 929 Surface Casing  Under Federal Jurisdiction: No Fresh Water Supply Well Drilled: No Surface Water used to Drill: Yes  PIT 1 INFORMATION Type of Pit System: CLOSED Closed System Means Steel Pits Type of Mud System: WATER BASED Chlorides Max: 5000 Average: 3000 Is depth to top of ground water greater than 10ft below base of pit? Y Within 1 mile of municipal water well? N                                                                                                                                                                                                                                                                                                           | : 1500 Depth to base of Treatable Water-Bearing FM: 1190  Deep surface casing has been approved  Approved Method for disposal of Drilling Fluids:  D. One time land application (REQUIRES PERMIT) PERMIT NO: 21-37506  H. (Other) SEE MEMO  Category of Pit: C Liner not required for Category: C Pit Location is: BED AQUIFER                                                                                                      |
| Total Depth: 15883 Ground Elevation: 929 Surface Casing  Under Federal Jurisdiction: No Fresh Water Supply Well Drilled: No Surface Water used to Drill: Yes  PIT 1 INFORMATION Type of Pit System: CLOSED Closed System Means Steel Pits Type of Mud System: WATER BASED  Chlorides Max: 5000 Average: 3000 Is depth to top of ground water greater than 10ft below base of pit? Y Within 1 mile of municipal water well? N Wellhead Protection Area? N                                                                                                                                                                                                                                                                              | : 1500 Depth to base of Treatable Water-Bearing FM: 1190  Deep surface casing has been approved  Approved Method for disposal of Drilling Fluids:  D. One time land application (REQUIRES PERMIT) PERMIT NO: 21-37506  H. (Other) SEE MEMO  Category of Pit: C Liner not required for Category: C Pit Location is: BED AQUIFER                                                                                                      |
| Total Depth: 15883 Ground Elevation: 929 Surface Casing  Under Federal Jurisdiction: No Fresh Water Supply Well Drilled: No Surface Water used to Drill: Yes  PIT 1 INFORMATION Type of Pit System: CLOSED Closed System Means Steel Pits Type of Mud System: WATER BASED  Chlorides Max: 5000 Average: 3000 Is depth to top of ground water greater than 10ft below base of pit? Y  Within 1 mile of municipal water well? N  Wellhead Protection Area? N  Pit is located in a Hydrologically Sensitive Area.                                                                                                                                                                                                                        | : 1500 Depth to base of Treatable Water-Bearing FM: 1190  Deep surface casing has been approved  Approved Method for disposal of Drilling Fluids:  D. One time land application (REQUIRES PERMIT) PERMIT NO: 21-37506  H. (Other) SEE MEMO  Category of Pit: C Liner not required for Category: C Pit Location is: BED AQUIFER Pit Location Formation: WELLINGTON                                                                   |
| Total Depth: 15883 Ground Elevation: 929 Surface Casing  Under Federal Jurisdiction: No Fresh Water Supply Well Drilled: No Surface Water used to Drill: Yes  PIT 1 INFORMATION Type of Pit System: CLOSED Closed System Means Steel Pits Type of Mud System: WATER BASED  Chlorides Max: 5000 Average: 3000 Is depth to top of ground water greater than 10ft below base of pit? Y  Within 1 mile of municipal water well? N  Wellhead Protection Area? N  Pit is located in a Hydrologically Sensitive Area.                                                                                                                                                                                                                        | : 1500 Depth to base of Treatable Water-Bearing FM: 1190  Deep surface casing has been approved  Approved Method for disposal of Drilling Fluids:  D. One time land application (REQUIRES PERMIT) PERMIT NO: 21-37506  H. (Other) SEE MEMO  Category of Pit: C Liner not required for Category: C Pit Location is: BED AQUIFER Pit Location Formation: WELLINGTON  Category of Pit: C                                               |
| Total Depth: 15883 Ground Elevation: 929 Surface Casing  Under Federal Jurisdiction: No Fresh Water Supply Well Drilled: No Surface Water used to Drill: Yes  PIT 1 INFORMATION Type of Pit System: CLOSED Closed System Means Steel Pits Type of Mud System: WATER BASED  Chlorides Max: 5000 Average: 3000 Is depth to top of ground water greater than 10ft below base of pit? Y Within 1 mile of municipal water well? N Wellhead Protection Area? N  Pit is located in a Hydrologically Sensitive Area.  PIT 2 INFORMATION Type of Pit System: CLOSED Closed System Means Steel Pits                                                                                                                                             | : 1500 Depth to base of Treatable Water-Bearing FM: 1190  Deep surface casing has been approved  Approved Method for disposal of Drilling Fluids:  D. One time land application (REQUIRES PERMIT) PERMIT NO: 21-37506  H. (Other) SEE MEMO  Category of Pit: C Liner not required for Category: C Pit Location is: BED AQUIFER Pit Location Formation: WELLINGTON  Category of Pit: C Liner not required for Category: C            |
| Total Depth: 15883 Ground Elevation: 929 Surface Casing  Under Federal Jurisdiction: No Fresh Water Supply Well Drilled: No Surface Water used to Drill: Yes  PIT 1 INFORMATION Type of Pit System: CLOSED Closed System Means Steel Pits Type of Mud System: WATER BASED  Chlorides Max: 5000 Average: 3000 Is depth to top of ground water greater than 10ft below base of pit? Y Within 1 mile of municipal water well? N Wellhead Protection Area? N Pit is located in a Hydrologically Sensitive Area.  PIT 2 INFORMATION Type of Pit System: CLOSED Closed System Means Steel Pits Type of Mud System: OIL BASED                                                                                                                | : 1500  Depth to base of Treatable Water-Bearing FM: 1190  Deep surface casing has been approved  Approved Method for disposal of Drilling Fluids:  D. One time land application (REQUIRES PERMIT) PERMIT NO: 21-37506  H. (Other) SEE MEMO  Category of Pit: C  Liner not required for Category: C  Pit Location Formation: WELLINGTON  Category of Pit: C  Liner not required for Category: C  Pit Location Formation: WELLINGTON |
| Total Depth: 15883 Ground Elevation: 929 Surface Casing  Under Federal Jurisdiction: No Fresh Water Supply Well Drilled: No Surface Water used to Drill: Yes  PIT 1 INFORMATION Type of Pit System: CLOSED Closed System Means Steel Pits Type of Mud System: WATER BASED  Chlorides Max: 5000 Average: 3000 Is depth to top of ground water greater than 10ft below base of pit? Y Within 1 mile of municipal water well? N Wellhead Protection Area? N  Pit is located in a Hydrologically Sensitive Area.  PIT 2 INFORMATION Type of Pit System: CLOSED Closed System Means Steel Pits Type of Mud System: OIL BASED Chlorides Max: 300000 Average: 200000                                                                         | : 1500  Depth to base of Treatable Water-Bearing FM: 1190  Deep surface casing has been approved  Approved Method for disposal of Drilling Fluids:  D. One time land application (REQUIRES PERMIT) PERMIT NO: 21-37506  H. (Other) SEE MEMO  Category of Pit: C  Liner not required for Category: C  Pit Location Formation: WELLINGTON  Category of Pit: C  Liner not required for Category: C  Pit Location Formation: WELLINGTON |
| Total Depth: 15883 Ground Elevation: 929 Surface Casing  Under Federal Jurisdiction: No Fresh Water Supply Well Drilled: No Surface Water used to Drill: Yes  PIT 1 INFORMATION Type of Pit System: CLOSED Closed System Means Steel Pits Type of Mud System: WATER BASED  Chlorides Max: 5000 Average: 3000 Is depth to top of ground water greater than 10ft below base of pit? Y Within 1 mile of municipal water well? N Wellhead Protection Area? N  Pit is located in a Hydrologically Sensitive Area.  PIT 2 INFORMATION Type of Pit System: CLOSED Closed System Means Steel Pits Type of Mud System: OIL BASED  Chlorides Max: 300000 Average: 200000 Is depth to top of ground water greater than 10ft below base of pit? Y | : 1500  Depth to base of Treatable Water-Bearing FM: 1190  Deep surface casing has been approved  Approved Method for disposal of Drilling Fluids:  D. One time land application (REQUIRES PERMIT) PERMIT NO: 21-37506  H. (Other) SEE MEMO  Category of Pit: C  Liner not required for Category: C  Pit Location Formation: WELLINGTON  Category of Pit: C  Liner not required for Category: C  Pit Location Formation: WELLINGTON |

**MULTI UNIT HOLE 1** 

Section: 7 Township: 1S Range: 3W Meridian: IM Total Length: 7781

County: CARTER Measured Total Depth: 15883

Spot Location of End Point: SW SE SE SE True Vertical Depth: 7958

Feet From: SOUTH

1/4 Section Line: 100

End Point Location from
Lease, Unit, or Property Line: 100

LOYALTY INNOVATION LEGACY

SECTION \_\_\_6 \_ TWP\_\_\_1S RGE. 3W MERIDIAN CARTER STATE OKLAHOMA COUNTY 2249' FNL & 213' FEL **DESCRIPTION** 

ORIGINAL DOCUMENT SIZE: 8.5" X 14"

ALL BEARINGS SHOWN HEREON ARE GRID ACCORDING TO THE RESULTS OF STATIC GPS OBSERVATIONS PROCESSED THROUGH OPUS ON THE CONTROL POINT OCCUPIED WHILE MEASURING SAID LINES. OPUS RESULTS ARE CORRELATED TO OKLAHOMA, SOUTH ZONE, NAD 83 - HORIZONTAL AND THE NORTH AMERICAN VERTICAL DATUM OF 1988.

CERTIFICATION IS MADE ONLY TO THE LOCATION OF THIS EASEMENT/LOCATION, IN RELATION TO THE EVIDENCE FOUND DURING A FIELD SURVEY, MADE ON THE GROUND, UNDER MY SUPERVISION, AND USING DOCUMENTATION PROVIDED BY CAMINO NATURAL RESOURCES. ONLY UTILITIES/EASEMENTS THAT WERE VISIBLE ON THE DATE OF THIS SURVEY, WITHIN/ADJOINING THIS EASEMENT/LOCATION, HAVE BEEN LOCATED AS SHOWN HEREON OF WHICH I HAVE KNOWLEDGE. THIS CERTIFICATION IS LIMITED TO THOSE PERSONS OR ENTITIES SHOWN ON THE FACE OF THIS TRANSACTION ONLY.

LANDING POINT, BOTTOM HOLE, AND DRILL PATH INFORMATION PROVIDED BY OPERATOR AS SHOWN AND ARE NOT SURVEYED LOCATIONS.

THE INFORMATION SHOWN HEREIN IS FOR CONSTRUCTION PURPOSES ONLY