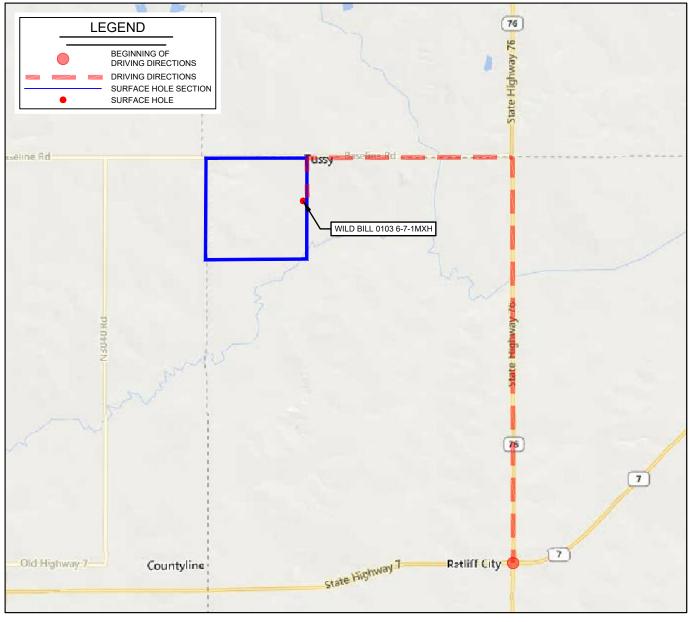

## VICINITY MAP

LEASE NAME & WELL NO.

WILD BILL 0103 6-7-1MXH

SECTION 6 TWP 1S RGE 3W MERIDIAN I.M.

COUNTY CARTER STATE OKLAHOMA

DESCRIPTION 2249' FNL & 213' FEL

DISTANCE & DIRECTION

AT THE INTERSECTION OF OK-76 & OK-7 IN RATLIFF CITY,

OKLAHOMA. GO NORTH ON OK-76 FOR +/- 4 MILES. TURN WEST

ON BASELINE RD FOR +/- 2 MILES. TURN SOUTH ON SHAMROCK

RD FOR +/- 4 MILES TO NEC OF PAD

THIS EASEMENT/SERVITUDE LOCATION SHOWN HEREON HAS BEEN SURVEYED ON THE GROUND UNDER MY SUPERVISION AND PREPARED ACCORDING TO THE EVIDENCE FOUND AT THE TIME OF SURVEY, AND DATA PROVIDED BY CAMINO NATURAL RESOURCES. THIS CERTIFICATION IS MADE AND LIMITED TO THOSE PERSONS OR ENTITIES SHOWN ON THE FACE OF THIS PLAT AND IS NON-TRANSFERABLE. THIS SURVEY IS CERTIFIED FOR THIS TRANSACTION ONLY.