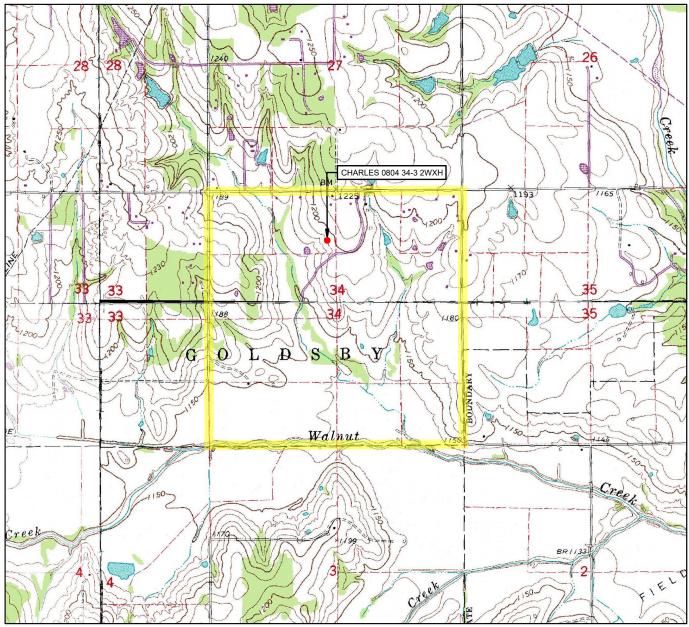

## VICINITY MAP

CHARLES 0804 34-3 2WXH LEASE NAME & WELL NO. SECTION 34 TWP\_ 8N 4W  $RGE_{-}$ \_ MERIDIAN\_\_ **MCCLAIN** COUNTY \_\_\_ STATE **OKLAHOMA** 1033' FNL & 2478' FWL DESCRIPTION DISTANCE & DIRECTION FROM THE JUNCTION OF S. MAIN AVE AND SE 7TH STREET IN BLANCHARD OKLAHOMA. TAKE SE 7TH ST TO THE EAST, FOR 2.4 MILES TO THE NW CORNER OF SEC 34.