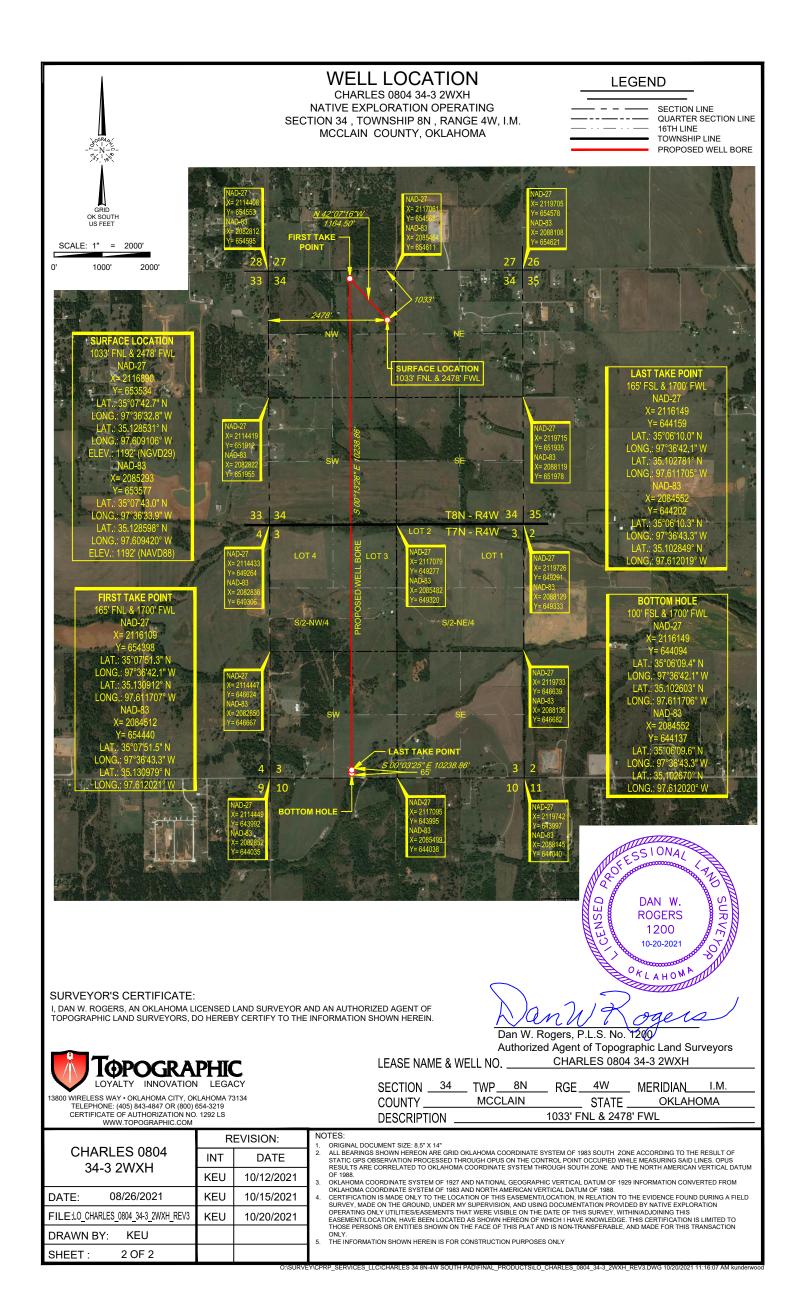

## LOCATION & ELEVATION VERIFICATION MAP

LEASE NAME & WELL NO. \_\_\_\_\_CHARLES 0804 34-3 2WXH

 SECTION
 34
 TWP
 8N
 RGE
 4W
 MERIDIAN
 I.M.

 COUNTY
 MCCLAIN
 STATE
 OKLAHOMA

 DESCRIPTION
 1033' FNL & 2478' FWL

ELEV.: 1192' (NGVD29)
ELEV.: 1192' (NAVD88)

THIS EASEMENT/SERVITUDE LOCATION SHOWN HEREON HAS BEEN SURVEYED ON THE GROUND UNDER MY SUPERVISION AND PREPARED ACCORDING TO THE EVIDENCE FOUND AT THE TIME OF SURVEY, AND DATA PROVIDED BY NATIVE EXPLORATION OPERATING. THIS CERTIFICATION IS MADE AND LIMITED TO THOSE PERSONS OR ENTITIES SHOWN ON THE FACE OF THIS PLAT AND IS NON-TRANSFERABLE. THIS SURVEY IS CERTIFIED FOR THIS TRANSACTION ONLY.

ALL BEARINGS, DISTANCES, AND COORDINATE VALUES CONTAINED HEREON ARE GRID BASED UPON THE OKLAHOMA STATE PLANE COORDINATE SYSTEM, SOUTH ZONE OF THE NORTH AMERICAN DATUM, U.S. SURVEY FEET.

13800 WIRELESS WAY • OKLAHOMA CITY, OKLAHOMA 73134 TELEPHONE: (405) 843-4847 OR (800) 654-3219 CERTIFICATE OF AUTHORIZATION NO. 1292 LS WWW.TOPOGRAPHIC.COM