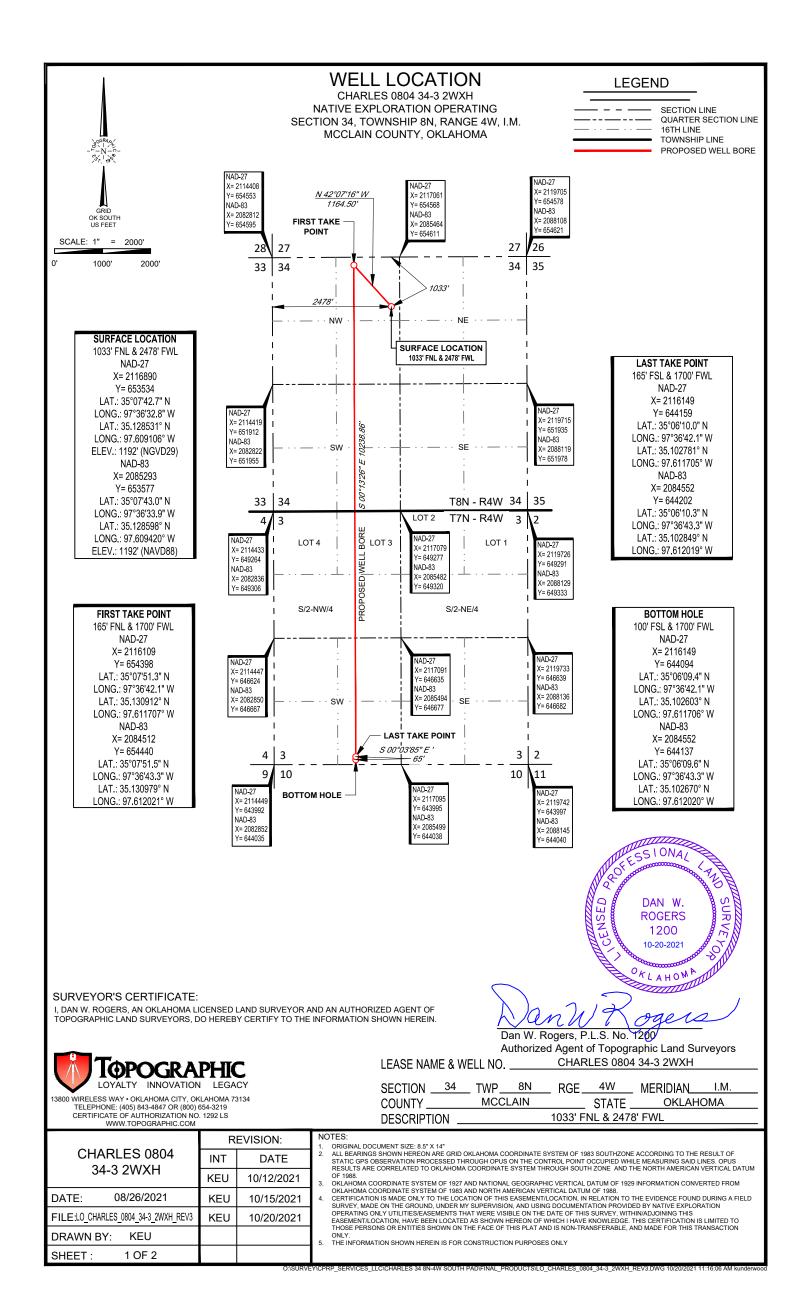

## **PERMIT TO DRILL**

| WELL LOCATION: Section: 34 Township: 8N                                                       | Range: 4W County: M                              | CCLAIN                                                             |                           |                                    |
|-----------------------------------------------------------------------------------------------|--------------------------------------------------|--------------------------------------------------------------------|---------------------------|------------------------------------|
| SPOT LOCATION: SE SE NE NW FEET FROM                                                          | QUARTER: FROM NORTH                              | FROM WEST                                                          |                           |                                    |
| SECTI                                                                                         | ON LINES: 1033                                   | 2478                                                               |                           |                                    |
| Lease Name: CHARLES                                                                           | Well No: 0804 34-3                               | 2WXH                                                               | Well will be 1033 feet fr | om nearest unit or lease boundary. |
| Operator Name: NATIVE EXPLORATION OPERATING LLC                                               | Telephone: 405022361                             | 16                                                                 | C                         | OTC/OCC Number: 24070 0            |
| Operator Name: NATIVE EXPLORATION OPERATING LLC Telephone: 4059223616 OTC/OCC Number: 24070 0 |                                                  |                                                                    |                           |                                    |
| NATIVE EXPLORATION OPERATING LLC                                                              | CARL WAYNE FL                                    | YNN                                                                |                           |                                    |
| 123 NW 8TH ST                                                                                 |                                                  | 13494 290TH STR                                                    | REET                      |                                    |
| OKLAHOMA CITY, OK 73102-58                                                                    | 304                                              | BLANCHARD                                                          | Ok                        | 73010                              |
|                                                                                               |                                                  | BLANCHARD                                                          | ON                        | 73010                              |
|                                                                                               |                                                  |                                                                    |                           |                                    |
|                                                                                               |                                                  |                                                                    |                           |                                    |
| Formation(s) (Permit Valid for Listed Formations Only):                                       |                                                  |                                                                    |                           |                                    |
| Name Code                                                                                     | Depth                                            |                                                                    |                           |                                    |
| 1 WOODFORD 319WDFD                                                                            | 9677                                             |                                                                    |                           |                                    |
| Spacing Orders: 681782                                                                        | Location Exception Orders:                       | 720563                                                             | Increased                 | Density Orders: 720716             |
| 681783                                                                                        | ·                                                |                                                                    |                           | 720562                             |
| 720559                                                                                        | -                                                |                                                                    |                           |                                    |
| Pending CD Numbers: No Pending                                                                | Working interest owners                          | s' notified: ***                                                   |                           | Special Orders: No Special         |
|                                                                                               |                                                  |                                                                    |                           |                                    |
| Total Depth: 20527 Ground Elevation: 1192                                                     | Surface Casing.                                  | 1300                                                               | <u> </u>                  |                                    |
|                                                                                               |                                                  |                                                                    | Deep s                    | urface casing has been approved    |
| Under Federal Jurisdiction: No                                                                | Approved Method for disposal of Drilling Fluids: |                                                                    |                           |                                    |
| Fresh Water Supply Well Drilled: No                                                           |                                                  | D. One time land application (REQUIRES PERMIT) PERMIT NO: 21-37904 |                           |                                    |
| Surface Water used to Drill: Yes                                                              |                                                  | H. (Other)                                                         | SEE MEMO                  |                                    |
| DIT / INFORMATION                                                                             |                                                  | •                                                                  | ( P) ( )                  |                                    |
| PIT 1 INFORMATION Type of Pit System: CLOSED Closed System Means Steel Pits                   |                                                  | Category of Pit: C  Liner not required for Category: C             |                           |                                    |
| Type of Mud System: WATER BASED                                                               |                                                  | Pit Location is: BED AQUIFER                                       |                           |                                    |
| Chlorides Max: 5000 Average: 3000                                                             |                                                  | Pit Location Forma                                                 |                           |                                    |
| Is depth to top of ground water greater than 10ft below base of                               | pit? Y                                           |                                                                    |                           |                                    |
| Within 1 mile of municipal water well? N                                                      |                                                  |                                                                    |                           |                                    |
| Wellhead Protection Area? N                                                                   |                                                  |                                                                    |                           |                                    |
| Pit <u>is</u> located in a Hydrologically Sensitive Area.                                     |                                                  |                                                                    |                           |                                    |
| PIT 2 INFORMATION                                                                             |                                                  | Category o                                                         | f Pit: C                  |                                    |
| Type of Pit System: CLOSED Closed System Means Steel Pits                                     |                                                  | Liner not required for Category: C                                 |                           |                                    |
| Type of Mud System: OIL BASED                                                                 |                                                  | Pit Location is: BED AQUIFER                                       |                           |                                    |
| Chlorides Max: 300000 Average: 200000                                                         |                                                  | Pit Location Forma                                                 | tion: DUNCAN              |                                    |
| Is depth to top of ground water greater than 10ft below base of                               | pit? Y                                           |                                                                    |                           |                                    |
| Within 1 mile of municipal water well? N                                                      |                                                  |                                                                    |                           |                                    |
| Wellhead Protection Area? N                                                                   |                                                  |                                                                    |                           |                                    |
| Pit <u>is</u> located in a Hydrologically Sensitive Area.                                     |                                                  |                                                                    |                           |                                    |

**MULTI UNIT HOLE 1** 

Section: 3 Township: 7N Range: 4W Meridian: IM Total Length: 10238

County: MCCLAIN Measured Total Depth: 20527

Spot Location of End Point: SE SW SE SW True Vertical Depth: 9677

Feet From: SOUTH 1/4 Section Line: 100 End Point Location from
Feet From: WEST 1/4 Section Line: 1700 Lease,Unit, or Property Line: 100

## LOCATION & ELEVATION VERIFICATION MAP

LEASE NAME & WELL NO. \_\_\_\_\_CHARLES 0804 34-3 2WXH

 SECTION
 34
 TWP
 8N
 RGE
 4W
 MERIDIAN
 I.M.

 COUNTY
 MCCLAIN
 STATE
 OKLAHOMA

 DESCRIPTION
 1033' FNL & 2478' FWL

ELEV.: 1192' (NGVD29)
ELEV.: 1192' (NAVD88)

THIS EASEMENT/SERVITUDE LOCATION SHOWN HEREON HAS BEEN SURVEYED ON THE GROUND UNDER MY SUPERVISION AND PREPARED ACCORDING TO THE EVIDENCE FOUND AT THE TIME OF SURVEY, AND DATA PROVIDED BY NATIVE EXPLORATION OPERATING. THIS CERTIFICATION IS MADE AND LIMITED TO THOSE PERSONS OR ENTITIES SHOWN ON THE FACE OF THIS PLAT AND IS NON-TRANSFERABLE. THIS SURVEY IS CERTIFIED FOR THIS TRANSACTION ONLY.

ALL BEARINGS, DISTANCES, AND COORDINATE VALUES CONTAINED HEREON ARE GRID BASED UPON THE OKLAHOMA STATE PLANE COORDINATE SYSTEM, SOUTH ZONE OF THE NORTH AMERICAN DATUM, U.S. SURVEY FEET.

13800 WIRELESS WAY • OKLAHOMA CITY, OKLAHOMA 73134 TELEPHONE: (405) 843-4847 OR (800) 654-3219 CERTIFICATE OF AUTHORIZATION NO. 1292 LS WWW.TOPOGRAPHIC.COM