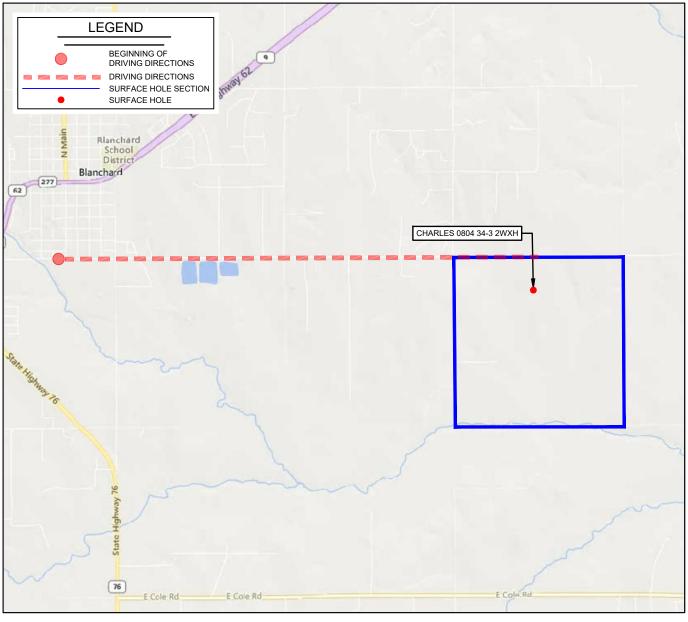

## VICINITY MAP

CHARLES 0804 34-3 2WXH LEASE NAME & WELL NO. SECTION 34 TWP\_ 8N 4W  $RGE_{-}$ \_ MERIDIAN\_\_ **MCCLAIN** COUNTY \_\_\_ STATE **OKLAHOMA** 1033' FNL & 2478' FWL DESCRIPTION DISTANCE & DIRECTION FROM THE JUNCTION OF S. MAIN AVE AND SE 7TH STREET IN BLANCHARD OKLAHOMA. TAKE SE 7TH ST TO THE EAST, FOR 2.4 MILES TO THE NW CORNER OF SEC 34.

THIS EASEMENT/SERVITUDE LOCATION SHOWN HEREON HAS BEEN SURVEYED ON THE GROUND UNDER MY SUPERVISION AND PREPARED ACCORDING TO THE EVIDENCE FOUND AT THE TIME OF SURVEY, AND DATA PROVIDED BY NATIVE EXPLORATION OPERATING. THIS CERTIFICATION IS MADE AND LIMITED TO THOSE PERSONS OR ENTITIES SHOWN ON THE FACE OF THIS PLAT AND IS NON-TRANSFERABLE. THIS SURVEY IS CERTIFIED FOR THIS TRANSACTION ONLY.

ALL BEARINGS, DISTANCES, AND COORDINATE VALUES CONTAINED HEREON ARE GRID BASED UPON THE OKLAHOMA STATE PLANE COORDINATE SYSTEM, SOUTH OF THE NORTH AMERICAN DATUM, U.S. SURVEY FEET.

13800 WIRELESS WAY • OKLAHOMA CITY, OKLAHOMA 73134 TELEPHONE: (405) 843-4847 OR (800) 654-3219 CERTIFICATE OF AUTHORIZATION NO. 1292 LS WWW.TOPOGRAPHIC.COM