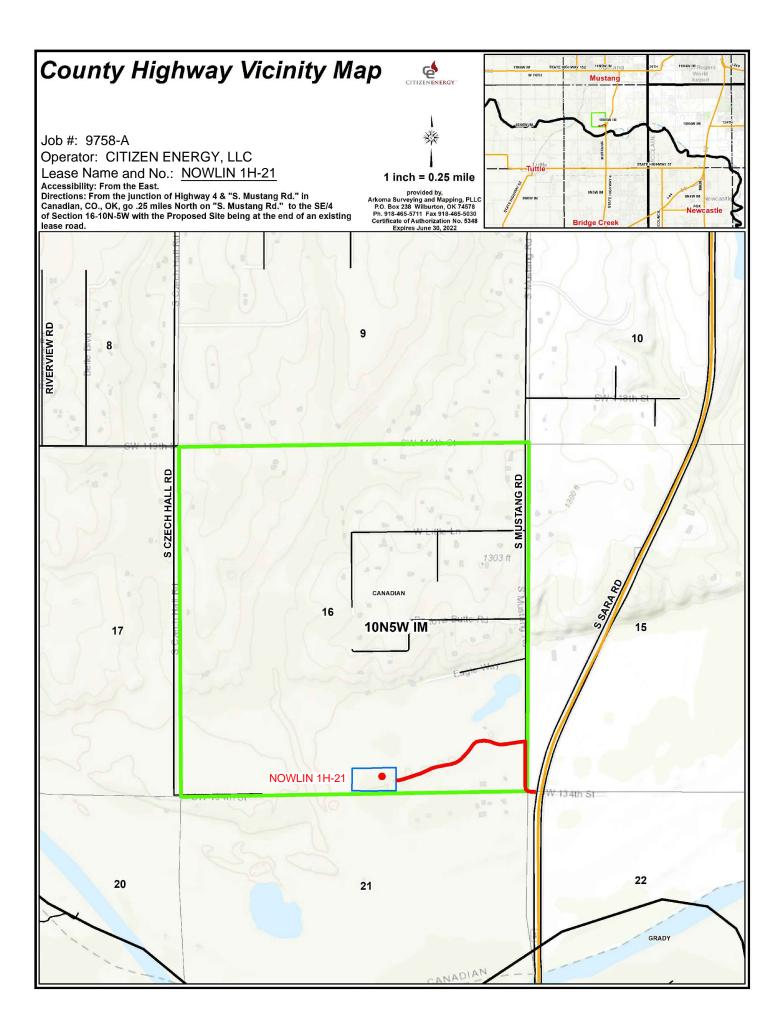

#### Survey and plat by:

Arkoma Surveying and Mapping, PLLC P.O. Box 238 Wilburton, OK 74578 Ph. 918-465-5711 Fax 918-465-5030 Certificate of Authorization No. 5348 Expires June 30, 2022

### Certification:

This is to certify that this Well Location Plat represents the results of a survey made on the ground performed under the supervision of the undersigned.

Invoice #: 9758-A Date Staked: 12/07/2021 By: D.W. Date Drawn: 12/09/2021 By: M.K.