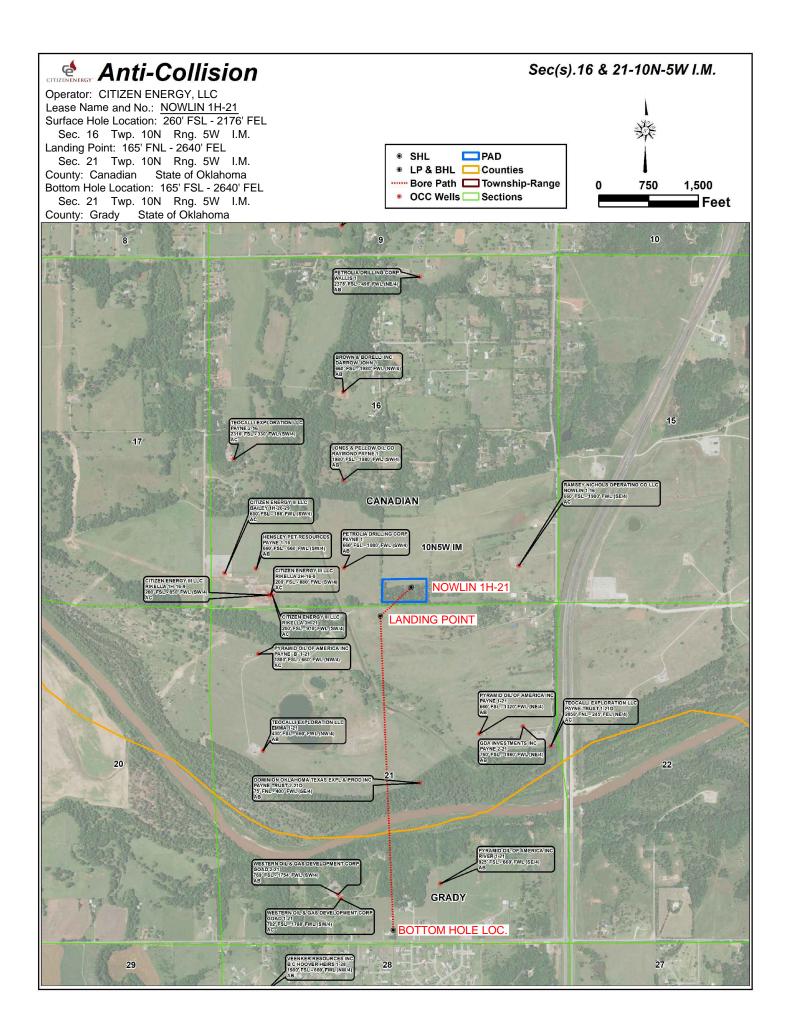

| HORIZONTAL HOLE 1           |         |           |               |                                   |      |
|-----------------------------|---------|-----------|---------------|-----------------------------------|------|
| Section: 21 Township:       | 10N Ran | ge: 5W    | Meridian:     | IM Total Length: 4                | 1727 |
| County:                     | GRADY   |           |               | Measured Total Depth: 1           | 4300 |
| Spot Location of End Point: | S2 S2   | S2        | S2            | True Vertical Depth: 8            | 3900 |
| Feet From:                  | SOUTH   | 1/4 Secti | on Line: 165  | End Point Location from           |      |
| Feet From:                  | EAST    | 1/4 Secti | on Line: 2640 | D Lease,Unit, or Property Line: 1 | 65   |

-Please note that this location was staked on the ground under the supervision of a Licensed Professional Land Surveyor, but the accuracy of this survey is not guaranteed. Please contact Arkoma Surveying and Mapping promptly if any inconsistency is determined. GPS data is observed from RTK - GPS. -NOTE: X and Y data shown hereon for Section Corners may NOT have been surveyed on-the-ground, and further, does NOT represent a true Boundary Survey, -Quarter Section distances may be assumed from a Government Survey Plat or assumed at a proportionate distance from opposing section corners, or occupation thereof, and may not have been measured on-the-ground, and further, does not represent a true boundary survey.

#### Survey and plat by:

Arkoma Surveying and Mapping, PLLC P.O. Box 238 Wilburton, OK 74578 Ph. 918-465-5711 Fax 918-465-5030 Certificate of Authorization No. 5348 Expires June 30, 2022

## Certification:

This is to certify that this Well Location Plat represents the results of a survey made on the ground performed under the supervision of the undersigned.

Invoice #: 9758-A Date Staked: 12/07/2021 By: D.W. Date Drawn: 12/09/2021 By: M.K.

LANCE G. MATHIS

12/09/2021 OK LPLS 1664

-Please note that this location was staked on the ground under the supervision of a Licensed Professional Land Surveyor, but the accuracy of this survey is not guaranteed. Please contact Arkoma Surveying and Mapping promptly if any inconsistency is determined. GPS data is observed from RTK - GPS. -NOTE: X and Y data shown hereon for Section Corners may NOT have been surveyed on-the-ground, and further, does NOT represent a true Boundary Survey, -Quarter Section distances may be assumed from a Government Survey Plat or assumed at a proportionate distance from opposing section corners, or occupation thereof, and may not have been measured on-the-ground, and further, does not represent a true boundary survey.