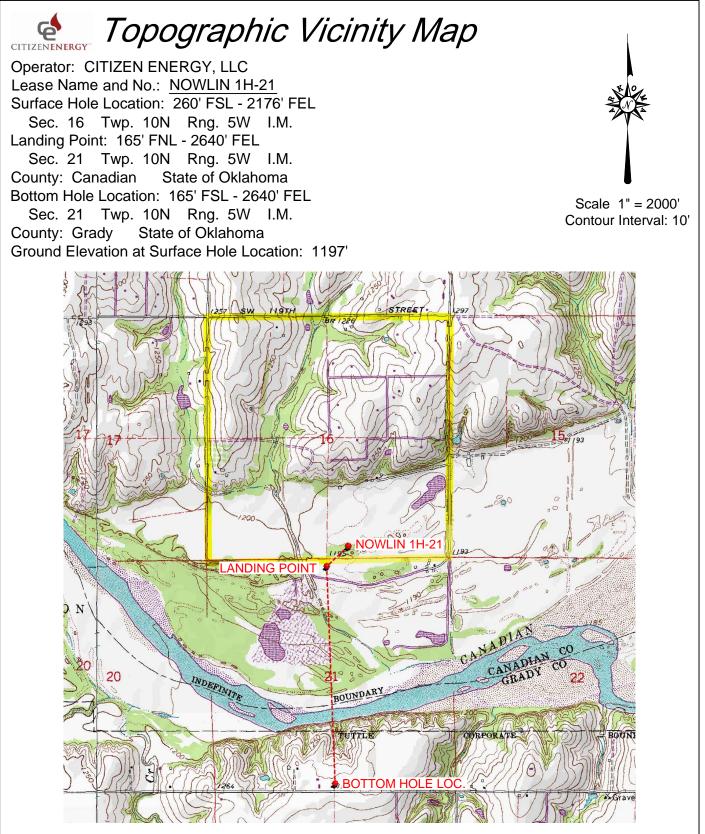

LANCE G. MATHIS

12/09/2021 OK LPLS 1664

Provided by:

Arkoma Surveying and Mapping, PLLC P.O. Box 238 Wilburton, OK 74578 Ph. 918-465-5711 Fax 918-465-5030

Certificate of Authorization No. 5348 Expires June 30, 2022 The purpose of this map is to verify the location and elevation as staked on the ground and to show the surrounding Topographic features. The footage shown hereon is only as SCALED onto a U.S.G.S. Topographic Map.

Please note that this location was staked carefully on the ground under the supervision of a Licensed Professional Land Surveyor, but the accuracy of this survey is not guaranteed.

Please contact Arkoma Surveying and Mapping promptly if any inconsistency is determined.

Date Staked: 12/07/2021