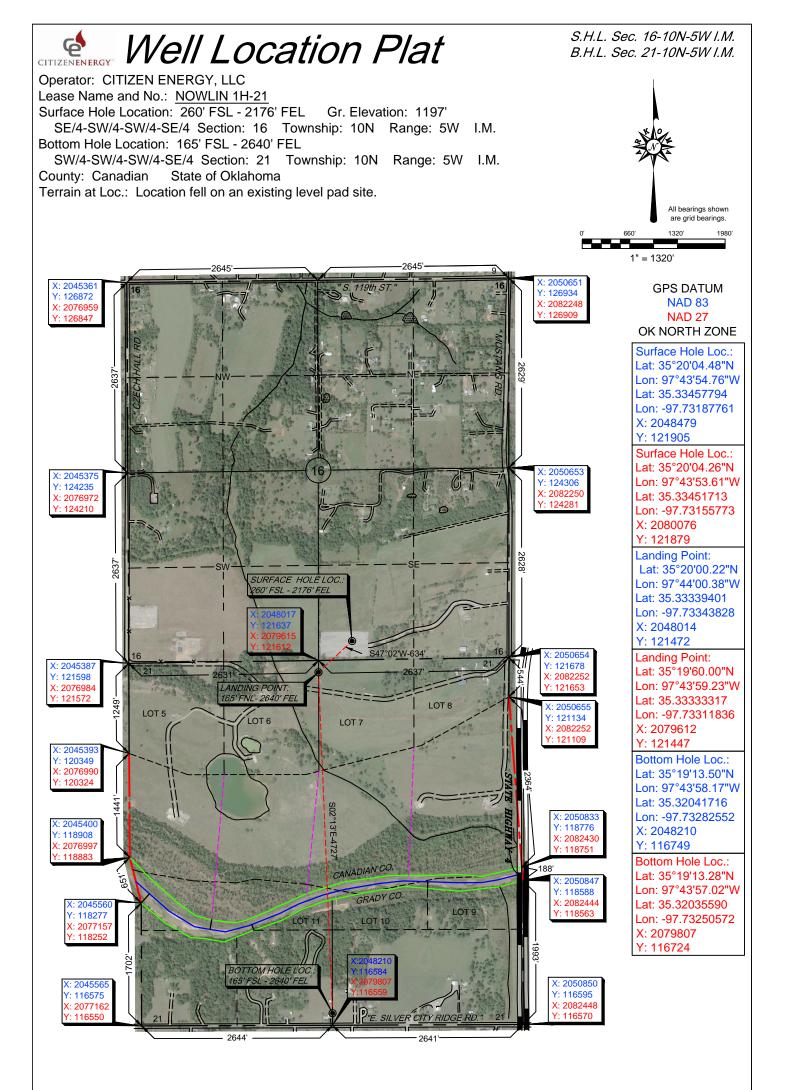

-Please note that this location was staked on the ground under the supervision of a Licensed Professional Land Surveyor, but the accuracy of this survey is not guaranteed. Please contact Arkoma Surveying and Mapping promptly if any inconsistency is determined. GPS data is observed from RTK - GPS. -NOTE: X and Y data shown hereon for Section Corners may NOT have been surveyed on-the-ground, and further, does NOT represent a true Boundary Survey, -Quarter Section distances may be assumed from a Government Survey Plat or assumed at a proportionate distance from opposing section corners, or occupation thereof, and may not have been measured on-the-ground, and further, does not represent a true boundary survey.

#### Survey and plat by:

Arkoma Surveying and Mapping, PLLC P.O. Box 238 Wilburton, OK 74578 Ph. 918-465-5711 Fax 918-465-5030 Certificate of Authorization No. 5348 Expires June 30, 2022

## Certification:

This is to certify that this Well Location Plat represents the results of a survey made on the ground performed under the supervision of the undersigned.

Invoice #: 9758-A Date Staked: 12/07/2021 By: D.W. Date Drawn: 12/09/2021 By: M.K.

LANCE G. MATHIS

12/09/2021 OK LPLS 1664

-Please note that this location was staked on the ground under the supervision of a Licensed Professional Land Surveyor, but the accuracy of this survey is not guaranteed. Please contact Arkoma Surveying and Mapping promptly if any inconsistency is determined. GPS data is observed from RTK - GPS. -NOTE: X and Y data shown hereon for Section Corners may NOT have been surveyed on-the-ground, and further, does NOT represent a true Boundary Survey, -Quarter Section distances may be assumed from a Government Survey Plat or assumed at a proportionate distance from opposing section corners, or occupation thereof, and may not have been measured on-the-ground, and further, does not represent a true boundary survey.